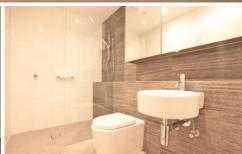

- \* Main bedroom with built-ins
- \* Large study room can accommodate a single bed with study table and chair
- \* Bright combined living and dining area, with built-in media shelving
- \* Designer bathroom with frame-less shower
- \* Ultra modern kitchen with stone bench tops and island, with state of the art stainless steel Miele & Smeg appliances
- \* Internal laundry with Fisher & Paykel dryer
- \* Carpeted & tiled throughout