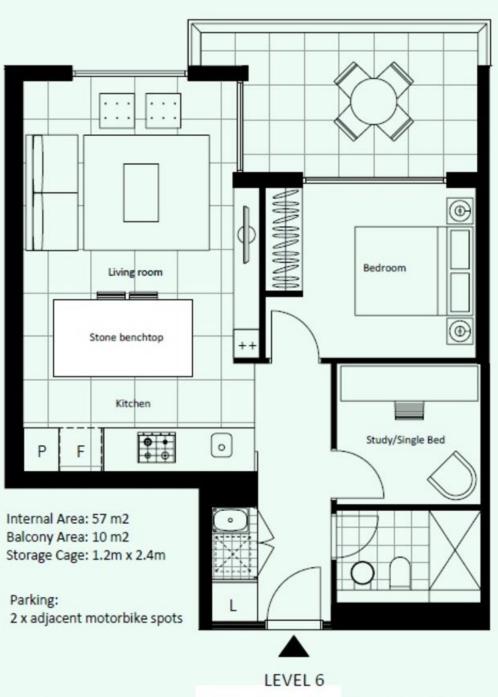

## **B606/28 Ebsworth Street Zetland NSW**

## \*\*TO APPLY WITH 1 FORM CODE IS "RRE"

As near new one bedroom apartment with study. Positioned on level 6 with lift access is this recently completed Ebsworth Green Square development, this state of the art property has it all. Features include:

- \* Main bedroom with built-ins
- \* Large study room can accommodate a single bed with study table and chair
- \* Bright combined living and dining area, with built-in media shelving
- \* Designer bathroom with frame-less shower
- \* Ultra modern kitchen with stone bench tops and island, with state of the art stainless steel Miele & Smeg appliances
- \* Internal laundry with Fisher & Paykel dryer
- \* Carpeted & tiled throughout