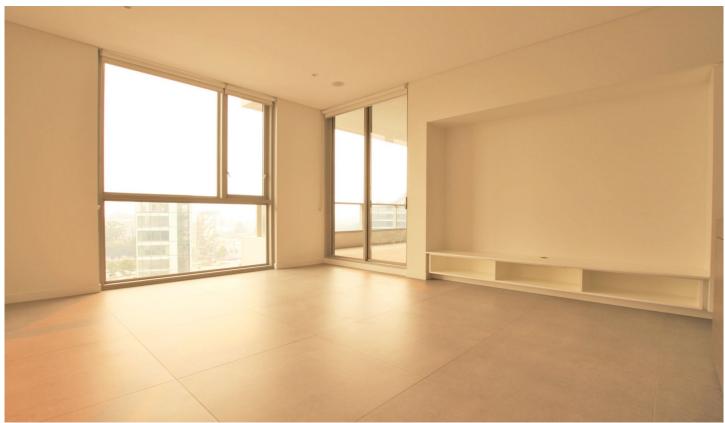

- \* Main bedroom with built-ins
- \* Large study room can accommodate a single bed with study table and chair
- \* Bright combined living and dining area, with built-in media shelving
- \* Designer bathroom with frame-less shower
- \* Ultra modern kitchen with stone bench tops and island, with state of the art stainless steel Miele & Smeg appliances
- \* Internal laundry with Fisher & Paykel dryer
- \* Carpeted & tiled throughout