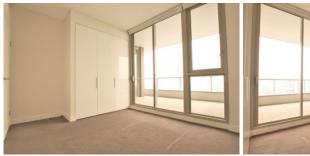

- \* Main bedroom with built-ins
- \* Large study room can accommodate a single bed with study table and chair
- \* Bright combined living and dining area, with built-in media shelving
- \* Designer bathroom with frame-less shower
- \* Ultra modern kitchen with stone bench tops and island, with state of the art stainless steel Miele & Smeg appliances
- \* Internal laundry with Fisher & Paykel dryer
- \* Carpeted & tiled throughout