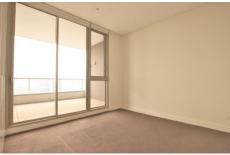

- \* Main bedroom with built-ins
- \* Large study room can accommodate a single bed with study table and chair
- \* Bright combined living and dining area, with built-in media shelving
- \* Designer bathroom with frame-less shower
- \* Ultra modern kitchen with stone bench tops and island, with state of the art stainless steel Miele & Smeg appliances
- \* Internal laundry with Fisher & Paykel dryer
- \* Carpeted & tiled throughout