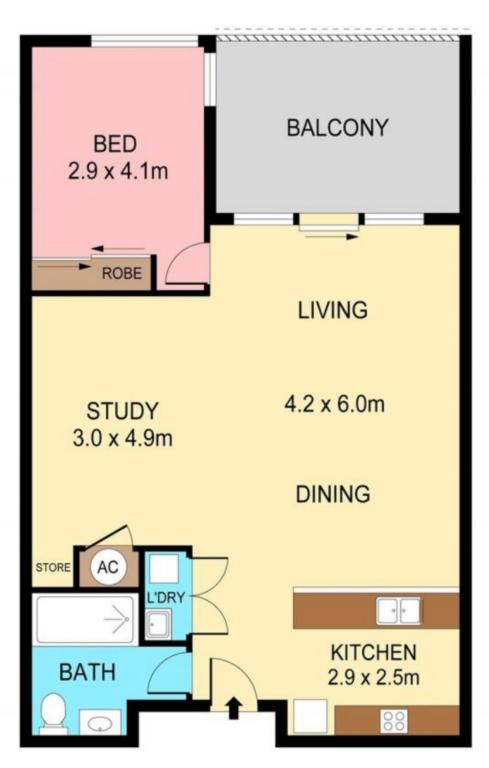

- \* Large one bedroom with built-in
- \* Spacious Lounge and dining with adjoining study space
- \* Well presented stone kitchen with dishwasher
- \* Well presented full main bath
- \* Ducted air-conditioning
- \* Expansive balcony with open district views
- \* Security parking.