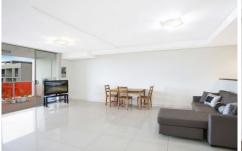

- \* Large one bedroom with built-in
- \* Spacious Lounge and dining with adjoining study space
- \* Well presented stone kitchen with dishwasher
- \* Well presented full main bath
- \* Ducted air-conditioning
- \* Expansive balcony with open district views
- \* Security parking.