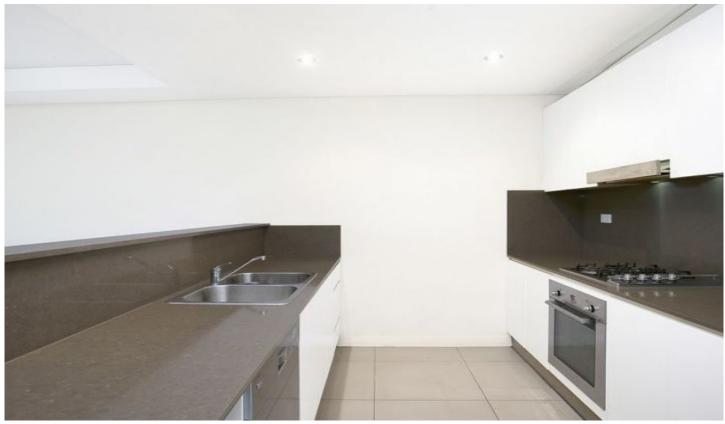

- \* Large one bedroom with built-in
- \* Spacious Lounge and dining with adjoining study space
- \* Well presented stone kitchen with dishwasher
- \* Well presented full main bath
- \* Ducted air-conditioning
- \* Expansive balcony with open district views
- \* Security parking.