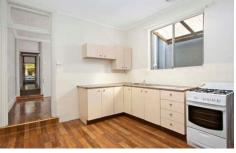

## Features:

- \*3 Large Bedrooms
- \*Spacious lounge/dining
- \*Tidy Bathroom
- \*Eat-in gas kitchen
- \*Freshly painted with high ceilings
- \*Rear Courtyard with laundry and 2nd w/c
- \*Undercover carport via rear lane access.