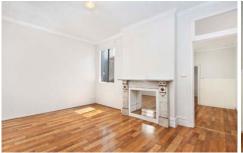

## Features:

- \*3 Large Bedrooms
- \*Spacious lounge/dining
- \*Tidy Bathroom
- \*Eat-in gas kitchen
- \*Freshly painted with high ceilings
- \*Rear Courtyard with laundry and 2nd w/c
- \*Undercover carport via rear lane access.