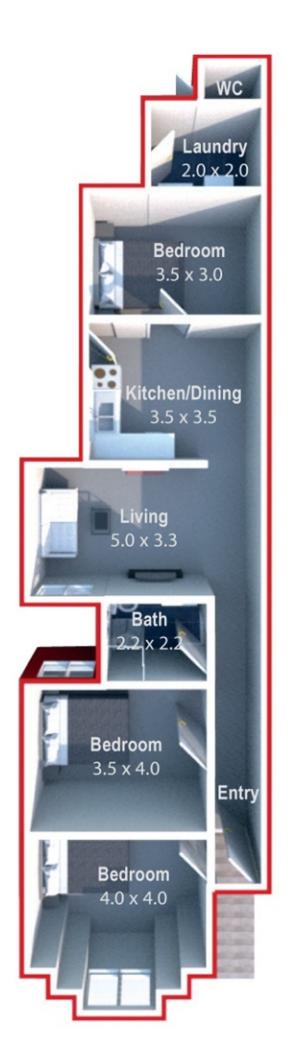

## Features:

- \*3 Large Bedrooms
- \*Spacious lounge/dining
- \*Tidy Bathroom
- \*Eat-in gas kitchen
- \*Freshly painted with high ceilings
- \*Rear Courtyard with laundry and 2nd w/c
- \*Undercover carport via rear lane access.