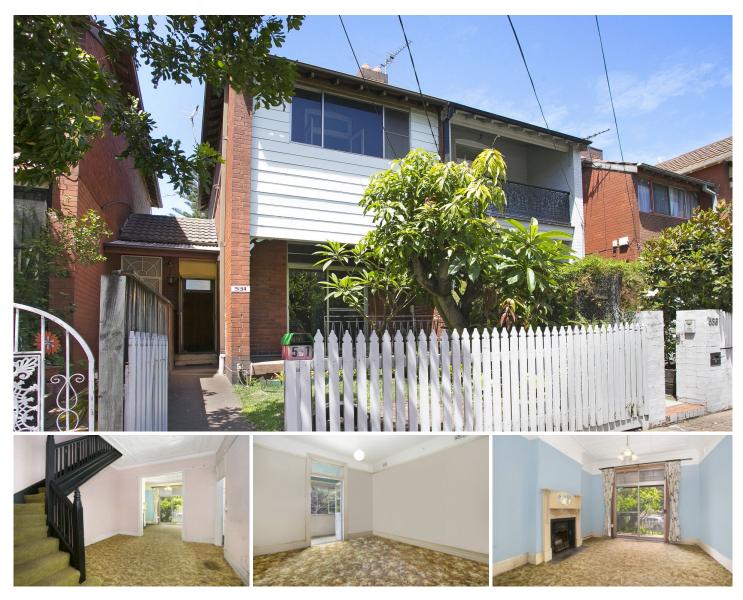

## 531 Gardeners Road Rosebery NSW

Looking to create your own vision in booming Rosebery? This charming original two storey terrace presents a blank canvass for your creativity with all the great fundamentals in place to capitalise on in this ultra convenient location. Featuring original appointments throughout, the possibilities are endless for this entry level home. This renovator's delight includes:

\*Two spacious bedrooms, main with enclosed balcony

\*Spacious lounge and dining areas with original fireplace and ornate ceilings

\*Original kitchen and bathroom

\*Spacious rear yard plus front courtyard

\*Rear Lane access for potential parking.

Properties such as these are becoming an absolute rarity in Rosebery. Located just metres to the Cannery's eateries, parks, Australian golfcourse, Rosebery shops, schools and bus transportation at your doorstep. Genuine vendor and