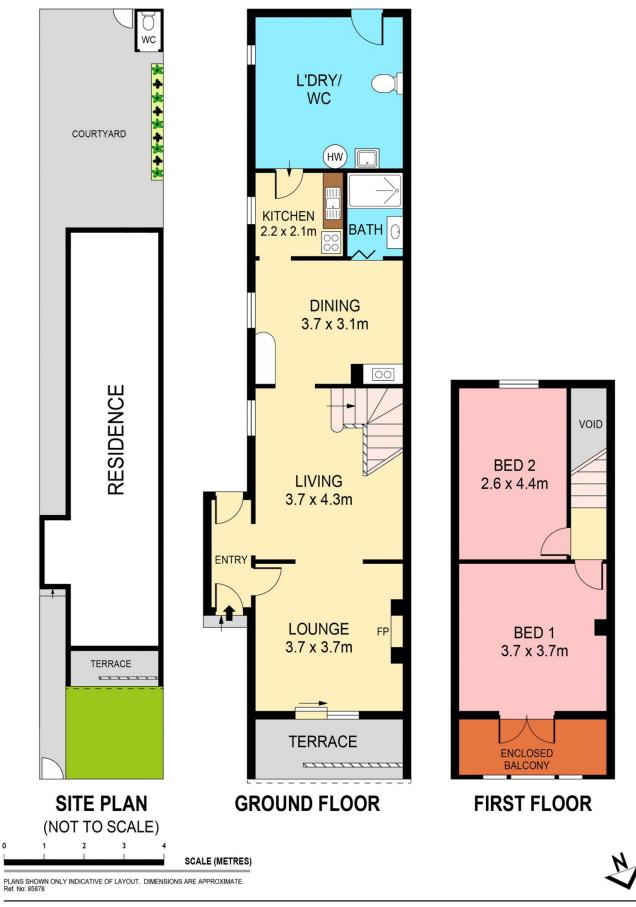

\*Two spacious bedrooms, main with enclosed balcony

\*Spacious lounge and dining areas with original fireplace and ornate ceilings

\*Original kitchen and bathroom

\*Spacious rear yard plus front courtyard

\*Rear Lane access for potential parking.

Properties such as these are becoming an absolute rarity in Rosebery. Located just metres to the Cannery's eateries, parks, Australian golfcourse, Rosebery shops, schools and bus transportation at your doorstep. Genuine vendor and