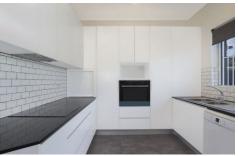

- \* Four large bedrooms with built-ins
- \* Huge lounge/dining area
- \* Polished timber flooring
- \* Ducted Air conditioning Throughout
- \* Contemporary full main bath with dual basin & stand alone bathtub
- \* Internal laundry with separate shower & 2nd w/c
- \* New stone kitchen with dishwasher and ample storage
- \* Rear undercover entertainers pergola leading to an immaculate backyard perfect for kids
- \* Electric gate to off street parking.