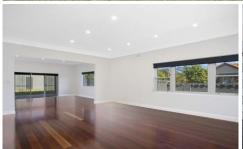

- \* Four large bedrooms with built-ins
- \* Huge lounge/dining area
- \* Polished timber flooring
- \* Ducted Air conditioning Throughout
- \* Contemporary full main bath with dual basin & stand alone bathtub
- \* Internal laundry with separate shower & 2nd w/c
- \* New stone kitchen with dishwasher and ample storage
- \* Rear undercover entertainers pergola leading to an immaculate backyard perfect for kids
- \* Electric gate to off street parking.