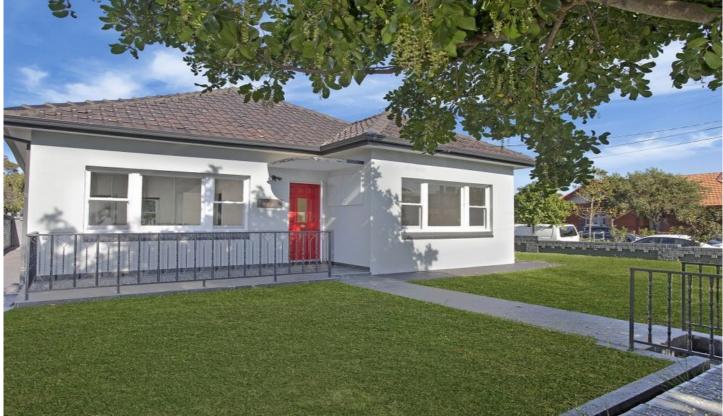

## 47 Tweedmouth Avenue Rosebery NSW

Located on a corner position in one of Rosebery's best streets, this extra large contemporary home has undergone a full renovation and is perfect for the large family. An entertainers delight with a wide open floor plan, features include:

- \* Four large bedrooms with built-ins
- \* Huge lounge/dining area
- \* Polished timber flooring
- \* Ducted Air conditioning Throughout
- \* Contemporary full main bath with dual basin & stand alone bathtub
- \* Internal laundry with separate shower & 2nd w/c
- \* New stone kitchen with dishwasher and ample storage
- \* Rear undercover entertainers pergola leading to an immaculate backyard perfect for kids
- \* Electric gate to off street parking.