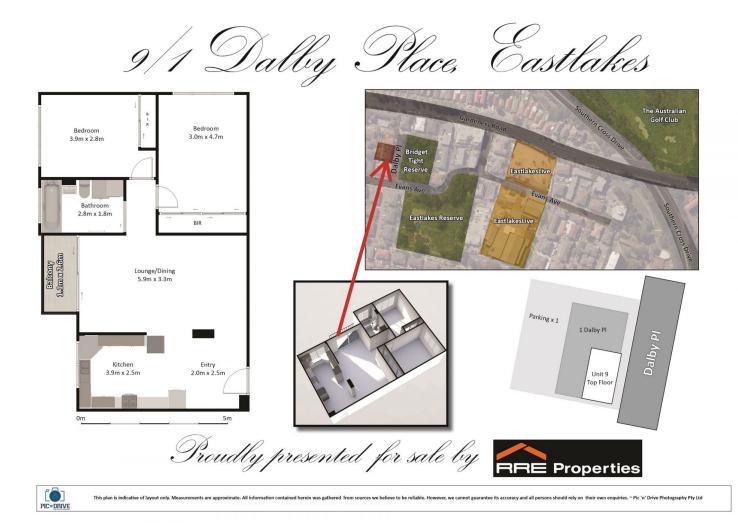

## 9/1 Dalby Place Eastlakes NSW

Situated on the top floor of this perfectly located security building, this gorgeous extra-large apartment provides a tranquil view over a park and a sense of peace and security. With an abundance of natural light and a convenient modern floorplan throughout, the property is ready to move into and enjoy. Take advantage of this ultra-convenient location just metres from transportation and Eastlakes current and future new "LIVE" shopping centre.

Features Include:

- \*2 Large bedrooms with BIRs
- \*Stunning parquetry timber flooring throughout
- \*Spacious lounge and dining with direct access to a large balcony with park views

\*Large gourmet gas kitchen

\*Updated windows and balcony door

2 🛤 1 🚔 1 🚘

Price : \$ 609,000 View : https://www.rre.com.au/5976031

Michael Michos 0296672868