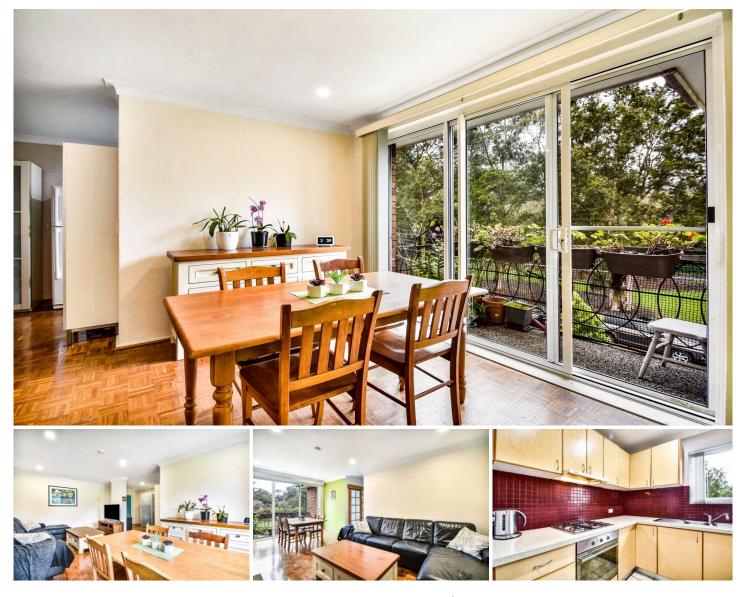

## 9/1 Dalby Place Eastlakes NSW

Situated on the top floor of this perfectly located security building, this gorgeous extra-large apartment provides a tranquil view over a park and a sense of peace and security. With an abundance of natural light and a convenient modern floorplan throughout, the property is ready to move into and enjoy. Take advantage of this ultra-convenient location just metres from transportation and Eastlakes current and future new "LIVE" shopping centre.

Features Include:

- \*2 Large bedrooms with BIRs
- \*Stunning parquetry timber flooring throughout
- \*Spacious lounge and dining with direct access to a large balcony with park views

\*Large gourmet gas kitchen

\*Updated windows and balcony door

2 🛤 1 🚔 1 🚘

Price : \$ 609,000 View : https://www.rre.com.au/5976031

Michael Michos 0296672868