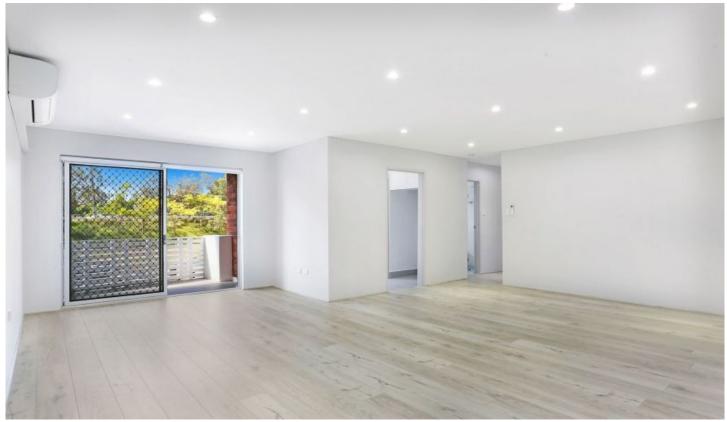

- \*2 Large bedrooms with built-ins
- \*Extra Large lounge and dining with new stunning flooring
- \*Contemporary main bathroom with separate bath and shower
- \*Gourmet stone kitchen with brand new stove and oven
- \*Internal laundry
- \*Large north facing balcony
- \*Car-space on title.