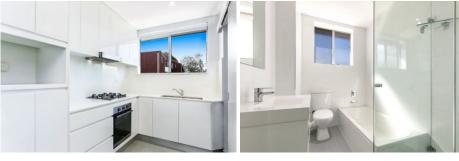

- \*2 Large bedrooms with built-ins
- \*Extra Large lounge and dining with new stunning flooring
- \*Contemporary main bathroom with separate bath and shower
- \*Gourmet stone kitchen with brand new stove and oven
- \*Internal laundry
- \*Large north facing balcony
- \*Car-space on title.