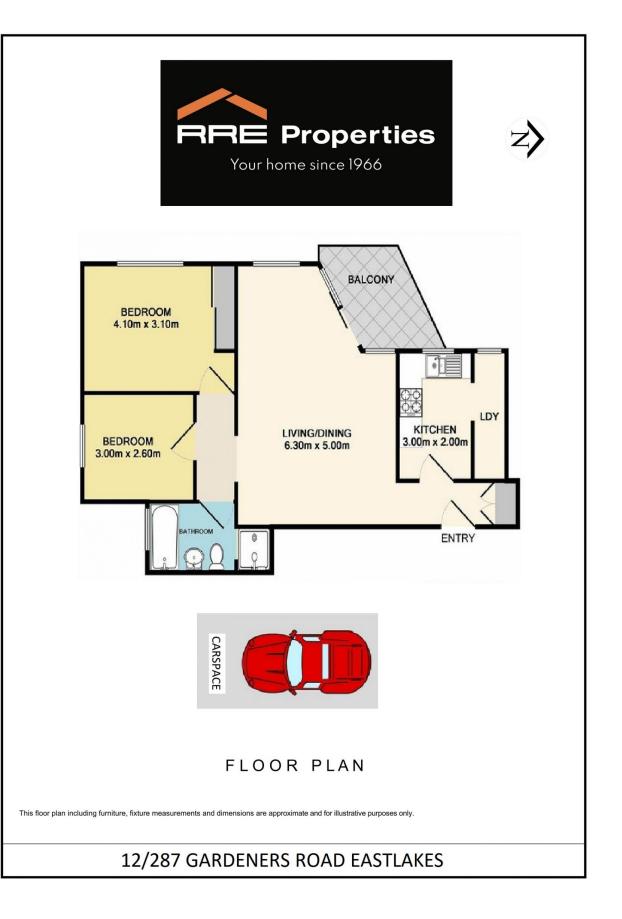

## Features Include

- \*2 Large Bedrooms, main with BIR
- \*Stunning timber flooring throughout
- \*Spacious lounge and dining with direct access to a north-east facing tranquil balcony
- \*Large gas kitchen
- \*Full main bathroom with separate bath and shower
- \*Separate internal laundry
- \*Car Space on title