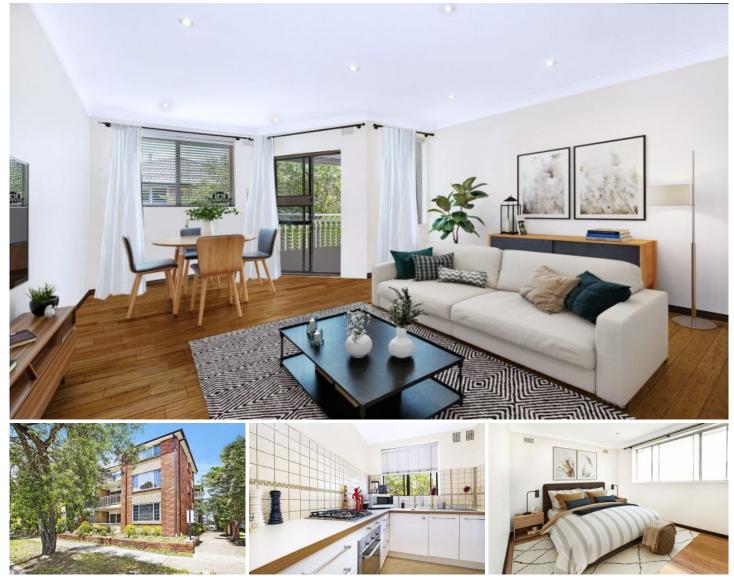

## 12/287 Gardeners Road Eastlakes NSW

Quietly cosseted in the middle of this immaculate security building, this gorgeous extra-large top floor apartment offers an abundance of natural light and expansive convenient layout. Ready to move into, the apartment boasts all the great fundamentals in place for you to enjoy in this ultra-convenient location just metres from transportation and Eastlakes Shopping Centre.

## Features Include

- \*2 Large Bedrooms, main with BIR
- \*Stunning timber flooring throughout
- \*Spacious lounge and dining with direct access to a north-east facing tranquil balcony
- \*Large gas kitchen
- \*Full main bathroom with separate bath and shower
- \*Separate internal laundry
- \*Car Space on title