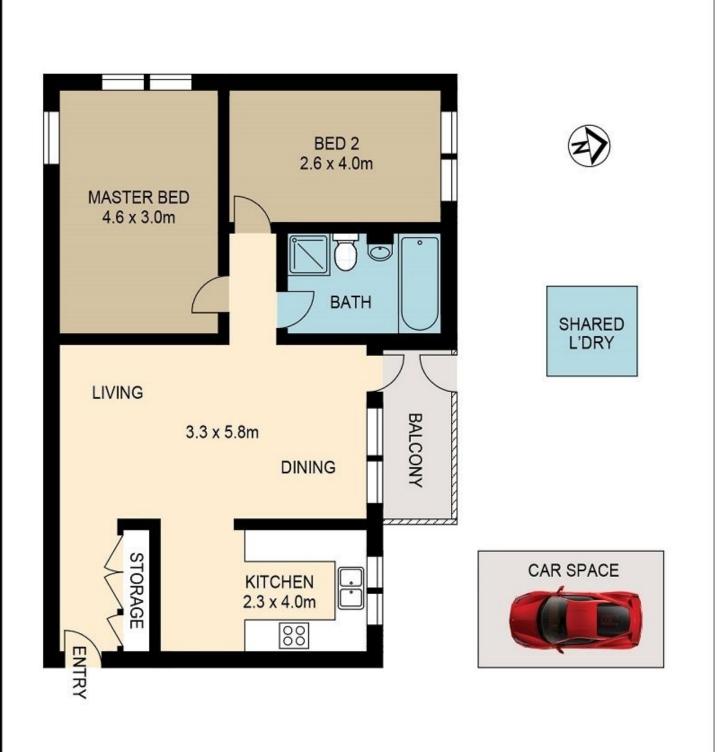

## 2/29 MASCOT DRIVE EASTLAKES

DISCLAIMER: ARTUM PLANS SHOWN ARE FOR PRESENTATION PURPOSES & ARE NOT PART OF ANY LEGAL DOCUMENT. ALL MEASUREMENTS & FIGURES ARE APPROXIMATE. FLOOR PLANS, PHOTOGRAPHY & GRAPHIC DESIGN BY ARTUMPROPERTYMARKETING.COM.AU