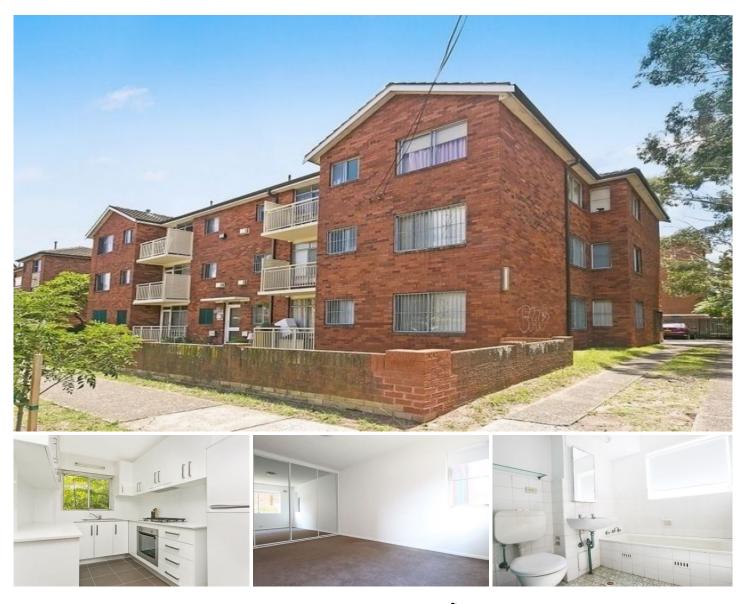

## 2/29 Mascot Drive Eastlakes NSW

RRE Properties is proud to present this expansive immaculately presented north facing ground floor security apartment located in a quiet cul-de-sac just moments from 'The Grand' Eastlakes Shopping centre.

Features include:

- Two large bedrooms with built-in
- Expansive lounge and dining leading to large sunny balcony
- Ceaserstone eat-in gourmet kitchen with gas cooking
- Full main bathroom with internal laundry
- Linen storage cupboard
- Car space