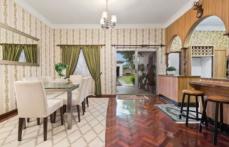

## Features Include:

- Spacious living and dining
- Well-maintained 70's style kitchen with copper rangehood and breakfast bench.
- Three generous sized bedrooms
- The backyard is ideal for children featuring level lawn areas
- Tidy external powder room
- There is an abundance of parking with an over-sized lock up garage