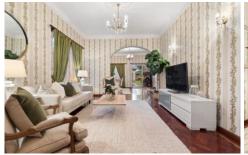

## Features Include:

- Spacious living and dining
- Well-maintained 70's style kitchen with copper rangehood and breakfast bench.
- Three generous sized bedrooms
- The backyard is ideal for children featuring level lawn areas
- Tidy external powder room
- There is an abundance of parking with an over-sized lock up garage