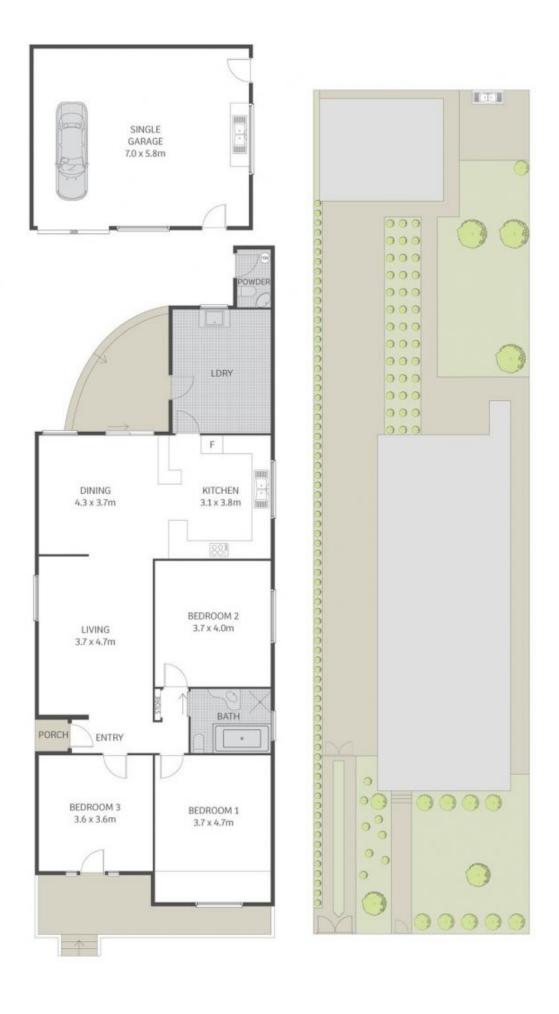

## 322 Gardeners Road Rosebery NSW

This classic family home enjoys high ceilings throughout and stunning parquetry flooring. Situated as short walk to Turruwul Park and many of Rosebery's famous eateries this home is a must to inspect and a sure to impress!

## Features Include:

- Spacious living and dining
- Well-maintained 70's style kitchen with copper rangehood and breakfast bench.
- Three generous sized bedrooms
- The backyard is ideal for children featuring level lawn areas
- Tidy external powder room
- There is an abundance of parking with an over-sized lock up garage