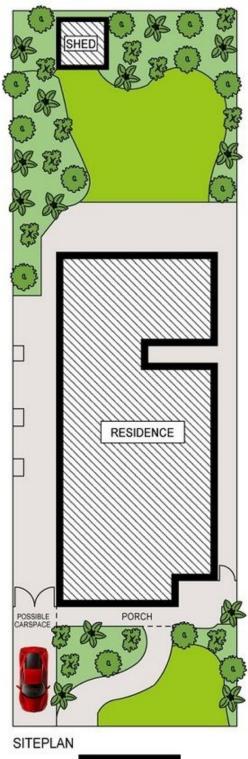

## Features Include:

- Three bedrooms with wardrobes, the third bedroom at rear of house can be used for home office or family room
- Separate lounge & dining areas
- Original kitchen with gas stove
- Lead-light windows, period features throughout
- Backyard with shed
- Drive way with car space

## 35 GEORGE STREET, EASTLAKES

Please note measurements are approximate only. Plans are intended as a rough guide for illustrative purpose. It does not warranted/guaranteed to be correct nor is it part of the sale/rental contract. www.artumpropertymarketing.com