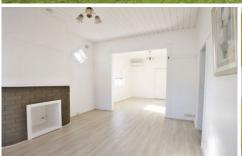

## Features Include:

- Three bedrooms with wardrobes, the third bedroom at rear of house can be used for home office or family room
- Separate lounge & dining areas
- Original kitchen with gas stove
- Lead-light windows, period features throughout
- Backyard with shed
- Drive way with car space