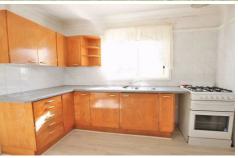

## Features Include:

- Three bedrooms with wardrobes, the third bedroom at rear of house can be used for home office or family room
- Separate lounge & dining areas
- Original kitchen with gas stove
- Lead-light windows, period features throughout
- Backyard with shed
- Drive way with car space