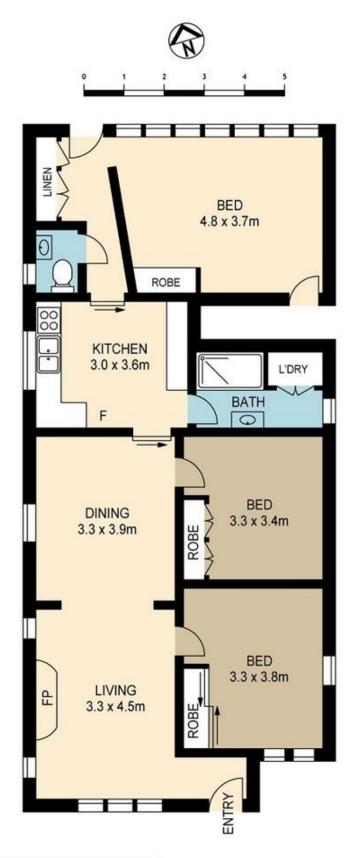

## 35 George Street Eastlakes NSW

This charming double brick period family home is a sure to impress. Well presented throughout this property has 3 bedrooms and a spacious yard perfect for entertaining.

## Features Include:

- Three bedrooms with wardrobes, the third bedroom at rear of house can be used for home office or family room
- Separate lounge & dining areas
- Original kitchen with gas stove
- Lead-light windows, period features throughout
- Backyard with shed
- Drive way with car space

## 35 GEORGE STREET, EASTLAKES

Please note measurements are approximate only. Plans are intended as a rough guide for illustrative purpose. It does not warranted/guaranteed to be correct nor is it part of the sale/rental contract. www.artumpropertymarketing.com