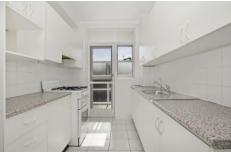

- \*Separate living and dining area leading to a tranquil main north facing balcony
- \*Stunning new wooden flooring throughout
- \*2 good sized bedrooms with built-ins
- \*Galley style gas kitchen leading out to 2nd north facing balcony
- \*Separate Internal laundry
- \*Immaculate bathroom including separate bath and shower
- \*Undercover parking