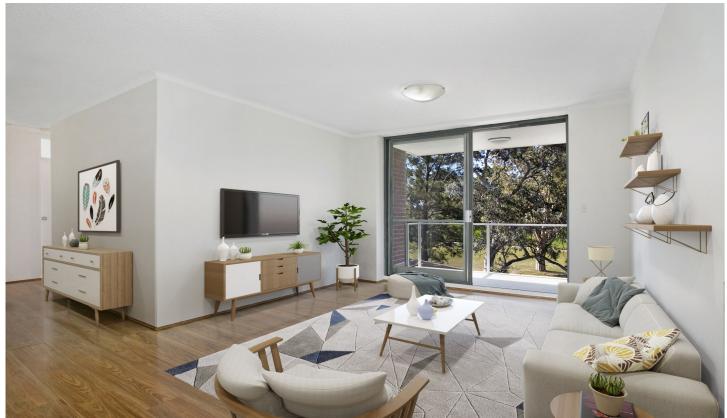

## 16/28 Evans Avenue Eastlakes NSW

This immaculate extra large north facing apartment is located on the second floor of one of Eastlakes most sought after security buildings. With a tranquil view over the park and a sense of peace and security, this unit boasts a wonderful floorplan and the rarity of dual balconies. Freshly painted throughout with new wooden flooring, it awaits your occupation in lovely condition throughout. Features include:

- \*Separate living and dining area leading to a tranquil main north facing balcony
- \*Stunning new wooden flooring throughout
- \*2 good sized bedrooms with built-ins
- \*Galley style gas kitchen leading out to 2nd north facing balcony
- \*Separate Internal laundry
- \*Immaculate bathroom including separate bath and shower
- \*Undercover parking