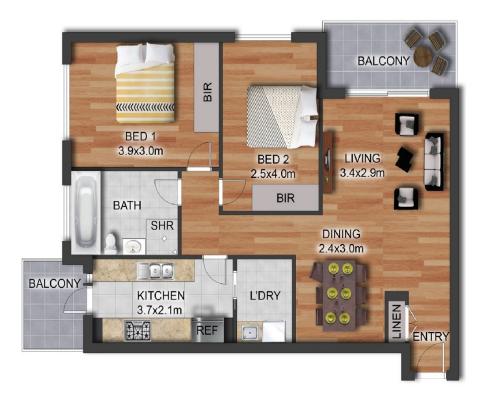

## 16/28 Evans Avenue Eastlakes NSW

This immaculate extra large north facing apartment is located on the second floor of one of Eastlakes most sought after security buildings. With a tranquil view over the park and a sense of peace and security, this unit boasts a wonderful floorplan and the rarity of dual balconies. Freshly painted throughout with new wooden flooring, it awaits your occupation in lovely condition throughout. Features include:

- \*Separate living and dining area leading to a tranquil main north facing balcony
- \*Stunning new wooden flooring throughout
- \*2 good sized bedrooms with built-ins
- \*Galley style gas kitchen leading out to 2nd north facing balcony
- \*Separate Internal laundry
- \*Immaculate bathroom including separate bath and shower
- \*Undercover parking

2 📭 1 🖺 1 😭

View: https://www.rre.com.au/5858278

Michael Michos 0296672868

FLOOR PLAN

This floor plan including furniture, fixture measurements and dimensions are approximate and for illustrative purposes only.