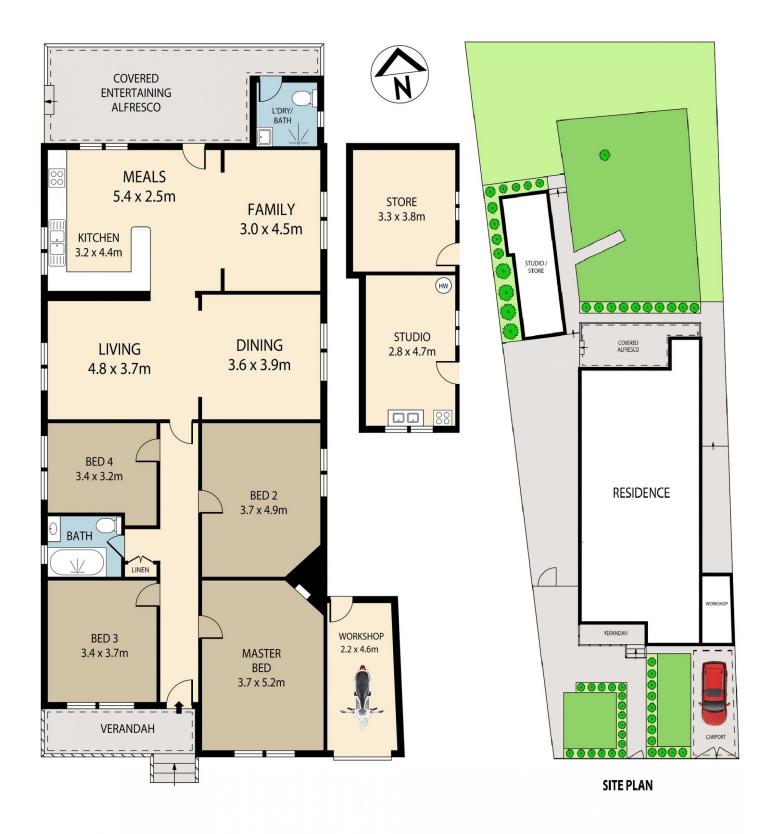

## **80 HARCOURT PARADE, ROSEBERY**

**Disclaimer:** Floor plans are intended to give a general indication of the proposed layout only All images and dimensions are not intended to form part any contract or warranty

This floor plan including furniture, fixture measurements and dimensions are approximate and for illustrative purposes only. Boxbrownie.com gives no guarantee, warranty or representation as to the accuracy and layout. All enquiries must be directed to the agent, vendor or party representing this floor plan.