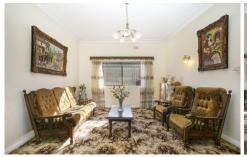

- \*4 large bedrooms
- \*Separate formal lounge and dining areas
- \*Original eat-in gas kitchen with adjoining family room
- \*Original main bathroom with 2nd external w/c and shower
- \*Rear storage shed with internal laundry
- \*Huge north facing backyard with potential to extend (STCA)
- \*Off street parking via carport and compact garage