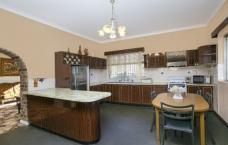

- \*4 large bedrooms
- \*Separate formal lounge and dining areas
- \*Original eat-in gas kitchen with adjoining family room
- \*Original main bathroom with 2nd external w/c and shower
- \*Rear storage shed with internal laundry
- \*Huge north facing backyard with potential to extend (STCA)
- \*Off street parking via carport and compact garage