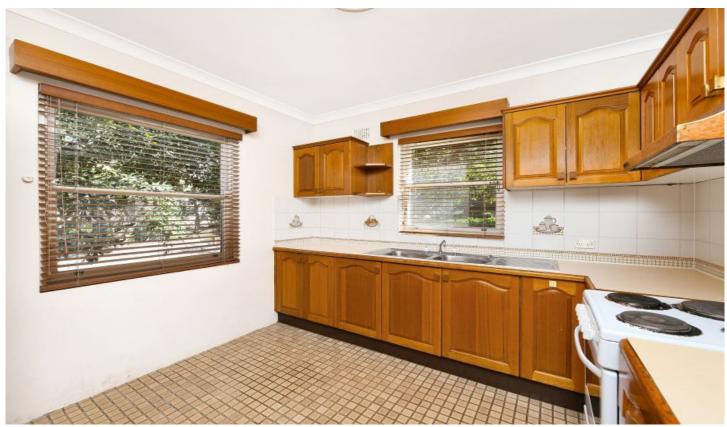

## Features Include:

- Carpet throughout
- Neat and tidy kitchen with ample storage
- Two good sized bedrooms
- Bright and airy lounge room
- Modern bathroom
- Large lock up garage with private laundry room