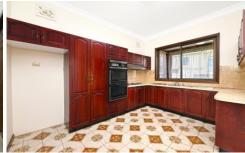

## Features include:

- Three Large Bedrooms
- Large Eat-in Kitchen with Ample Storage
- Spacious and Bright Living Areas
- Freshly Painted Throughout
- New Carpet Throughout
- Barnd New Blinds Throughout
- Lock Up Garage with Internal Access