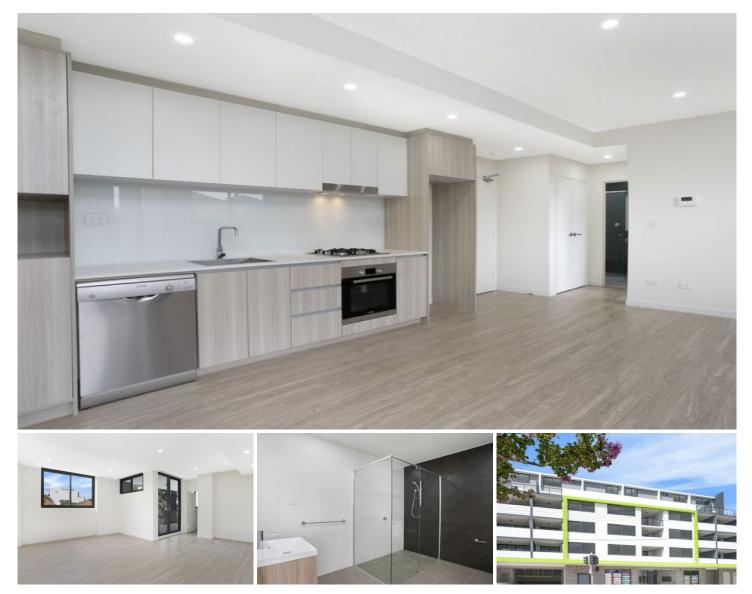

## 105/396-398 Canterbury Road Canterbury NSW

Brand new quiet rear apartment setting the standard for contemporary living located close to all amenities in a private boutique building.

Features:

- Spacious open plan living areas with wooden floors
- Large balcony
- Generous bedrooms with built-ins
- Designer kitchen with Bosch gas cooking and dishwasher
- Vogue main bathroom with floor to ceiling tiling
- Air-conditioning and internal laundry with dryer
- Stunning wood texture cabinetry throughout
- Security storage cage and parking