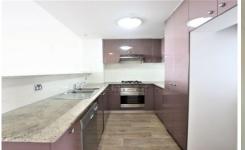

## Features include:

- Carpet throughout
- Two double bedrooms, both with built-ins
- Master bedroom with ensuite and balcony
- Spacious combined living and dining leading to extra large balcony
- Modern kitchen with dishwasher
- Internal laundry with dryer
- Car space