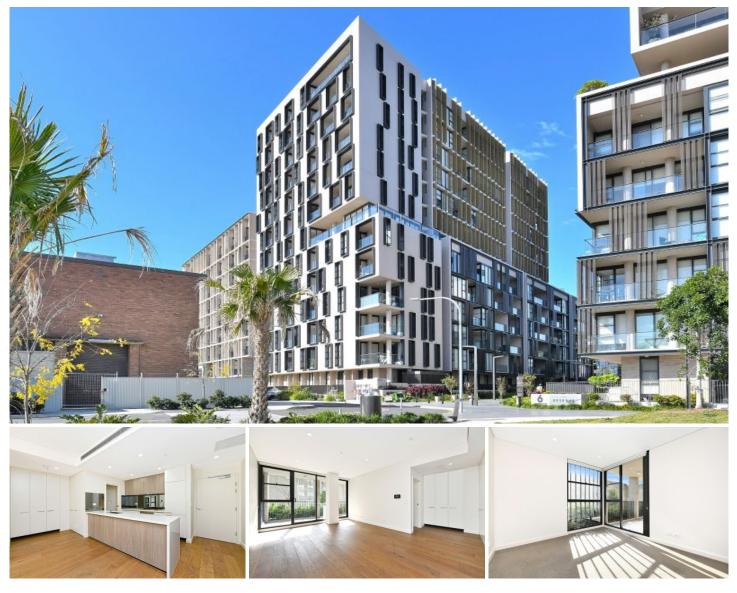

## 1001/906 Bourke Street Zetland NSW

On offer is this immaculately presented two bedroom garden apartment. Situated in the highly sought-after Reserve development this property is a must to inspect.

Address also, 1001/6-8 Kingsborough Way, Zetland

Features include:

- Two carpeted bedrooms, both with built ins

- Ultra modern main bathroom, and en-suite off main bedroom

- Spacious combined living and dining area with floorboards, leading to over-sized balcony

- Separate study area
- State of the art stone kitchen, with stainless steel Miele appliances, as well as dishwasher, integrated fridge and pantry
- Ducted air-conditioning

Michael Michos 0296672868

Andrea Kyriakou 02 9667 2868