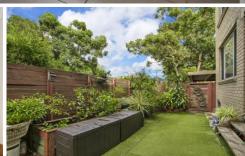

- \*2 Large bedrooms with built-ins
- \*Spacious lounge/dining leading to a large private sunny garden area
- \*Stunning kitchen with fridge, microwave and dishwasher included
- \*Internal laundry with dryer
- \*Floorboards throughout
- \*Immaculate main bathroom
- \*RARE separate security outside 2nd private courtyard
- \*Undercover Parking