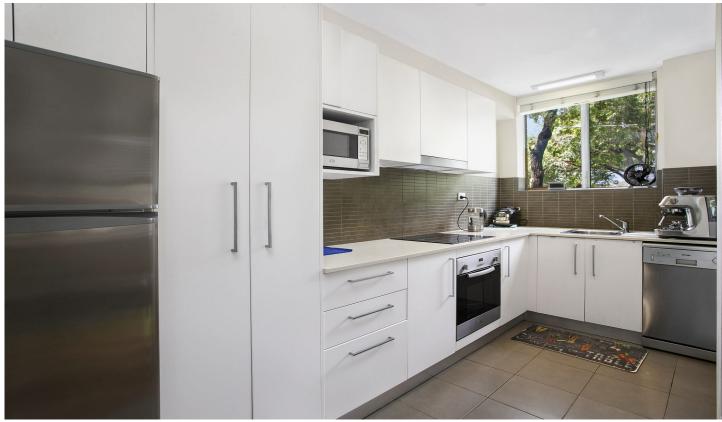

- \*2 Large bedrooms with built-ins
- \*Spacious lounge/dining leading to a large private sunny garden area
- \*Stunning kitchen with fridge, microwave and dishwasher included
- \*Internal laundry with dryer
- \*Floorboards throughout
- \*Immaculate main bathroom
- \*RARE separate security outside 2nd private courtyard
- \*Undercover Parking