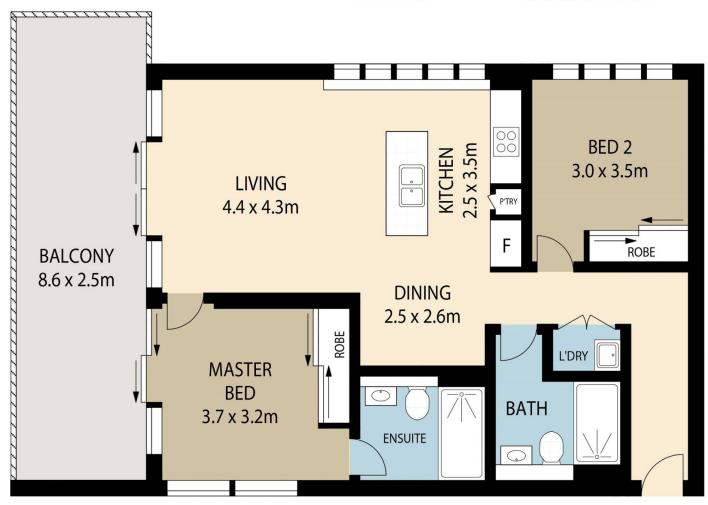

- \*2 Large bedrooms with built-ins
- \*Master main en-suite with access to main balcony
- \*Spacious living/dining area with study nook and large bay windows leading to a huge (22sqm) main balcony perfect for entertaining
- \*Gourmet stone kitchen with "Smeg" gas cooking, appliances and island
- \*Contemporary main bathroom
- \*Ducted air conditioning, internal laundry plus storage
- \*Security parking plus storage cage
- \*Total 113sqm

## **LEVEL FIVE**

## F505/34 ROTHSCHILD AVENUE, ROSEBERY