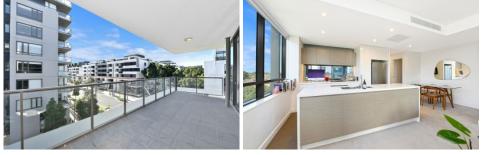

- \*2 Large bedrooms with built-ins
- \*Master main en-suite with access to main balcony
- \*Spacious living/dining area with study nook and large bay windows leading to a huge (22sqm) main balcony perfect for entertaining
- \*Gourmet stone kitchen with "Smeg" gas cooking, appliances and island
- \*Contemporary main bathroom
- \*Ducted air conditioning, internal laundry plus storage
- \*Security parking plus storage cage
- \*Total 113sqm