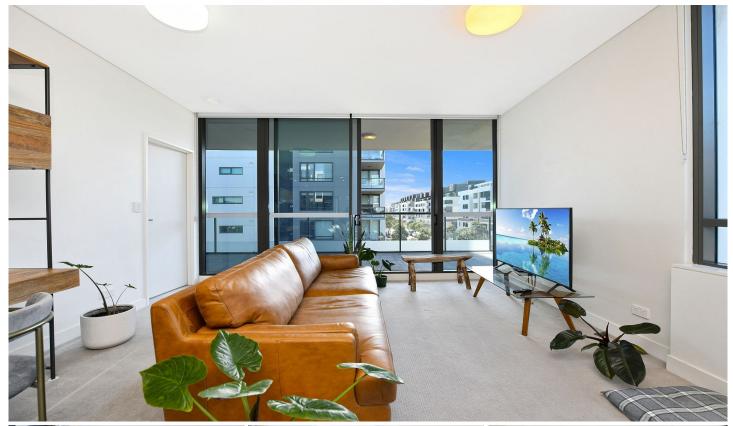

## F505/34 Rothschild Avenue Rosebery NSW

RRE Properties is proud to offer this stunning corner position apartment with a desirable north facing aspect from level five. Boasting space, plenty of light and luxurious fixtures and fittings throughout, features include:

- \*2 Large bedrooms with built-ins
- \*Master main en-suite with access to main balcony
- \*Spacious living/dining area with study nook and large bay windows leading to a huge (22sqm) main balcony perfect for entertaining
- \*Gourmet stone kitchen with "Smeg" gas cooking, appliances and island
- \*Contemporary main bathroom
- \*Ducted air conditioning, internal laundry plus storage
- \*Security parking plus storage cage
- \*Total 113sqm