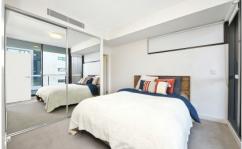

- \*2 Large bedrooms with built-ins
- \*Master main en-suite with access to main balcony
- \*Spacious living/dining area with study nook and large bay windows leading to a huge (22sqm) main balcony perfect for entertaining
- \*Gourmet stone kitchen with "Smeg" gas cooking, appliances and island
- \*Contemporary main bathroom
- \*Ducted air conditioning, internal laundry plus storage
- \*Security parking plus storage cage
- \*Total 113sqm