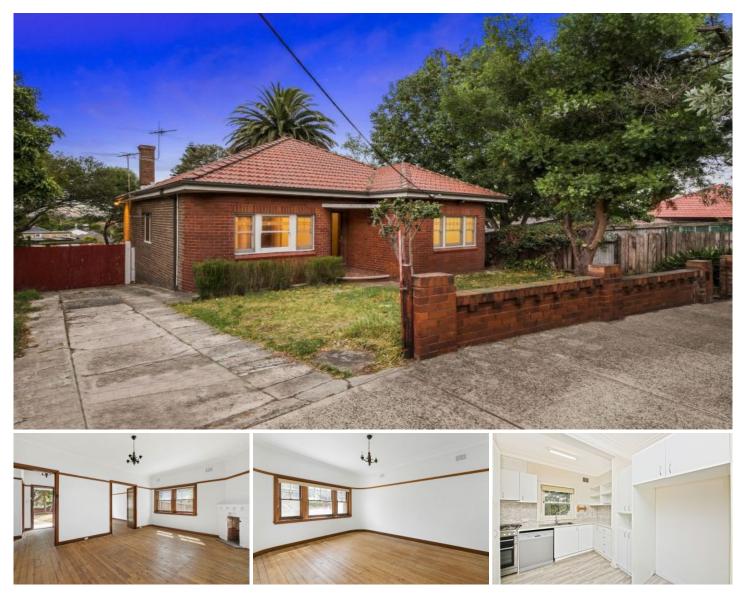

## **1 Kimberley Grove Rosebery NSW**

Placed directly opposite Kimberley Grove Reserve is this large family home with a spacious garden. This pet friendly home offers everything you are looking for and more!

Features Include:

- Original layout with separate living/dining areas
- Three double sized bedrooms
- Neat kitchen with gas appliances including dishwasher
- Well scaled bedroom
- High ceilings and timber floors throughout
- Off street parking for up to 4 cars
- Lock up garage
- Possible 4th bedroom/ office space
- Pets considered upon application
- Moments to popular eateries, shops, public transport