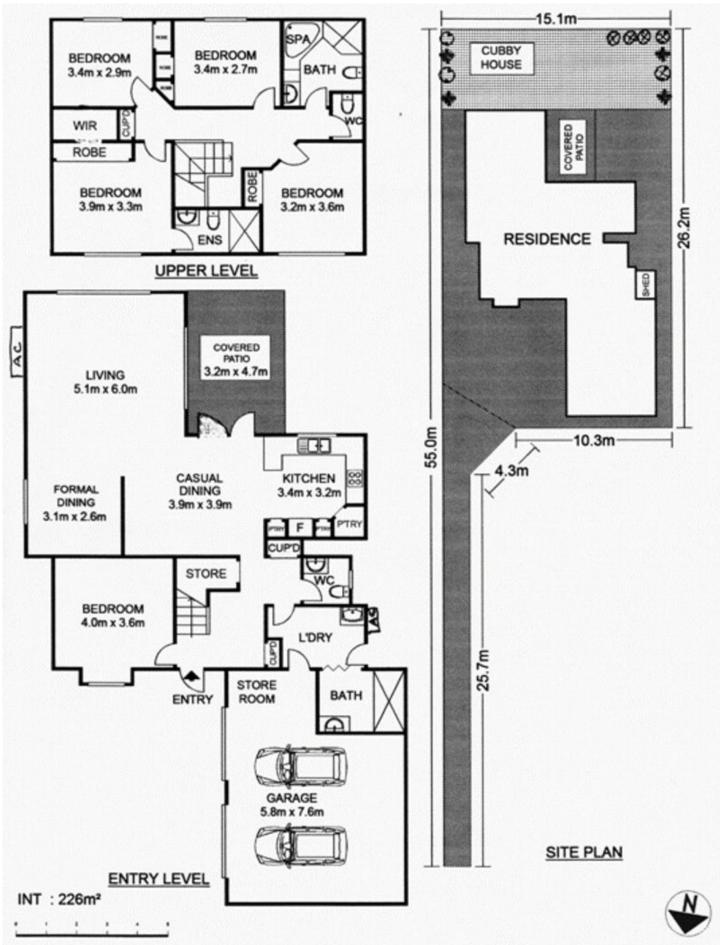

## 58A Denison Street Hillsdale NSW

On offer is this oversized family home. With floorboards and tiling throughout, this property is ready to occupy immediately. Features include:

- \* 5 double bedrooms, some with builtins
- $^{\star}$  two full bathrooms, main with tub and ensuite off main bedroom
- \* large open plan living area
- \* formal and informal dining areas
- \* modern eat-in kitchen, with breakfast bar and stainless steel appliances
- \* internal laundry with direct access to side of house
- \* double lock up garage with additional off-street parking

Positioned at the rear of a large block, this house offers rare privacy with no direct noise from the street. Just minutes from Southpoint and Westfield Eastgardens, as well as plenty of school options in the area. Also with

5 🗀 3 🔓 3 🖨

View: https://www.rre.com.au/5546539

Andrea Kyriakou 02 9667 2868

Scale shown in metres. All dimensions herein are approximate and gathered from sources believed to be reliable. Whilst every effort is made for the accuracy of our floor plans, interested parties should rely on their own enquiries. Floor Plans by Industrie Media | industriemedia.tv