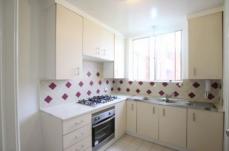

- \*2 Large bedrooms, main with built-in
- \*Extra Large lounge and dining areas
- \*Stone bench kitchen with NEW gas cooking and oven
- \*Internal Laundry, tilled throughout
- \*Large rare enclosed balcony/study room
- \*Air conditioning and plenty of storage
- \*Carport