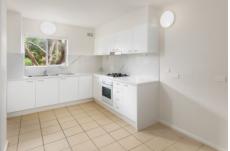

Freshly painted with new flooring throughout, this apartment is ready for you to move in and enjoy, offering an extra large floorplan accommodating:

- \*2 large bedrooms, both with built-ins
- \*Expansive lounge/living area leading to a sunny large north facing balcony with beautiful park views
- \*Updated eat-in gourmet gas kitchen with stunning stone benchtop
- \*Original immaculate full main bathroom
- \*New flooring, blinds, lights throughout