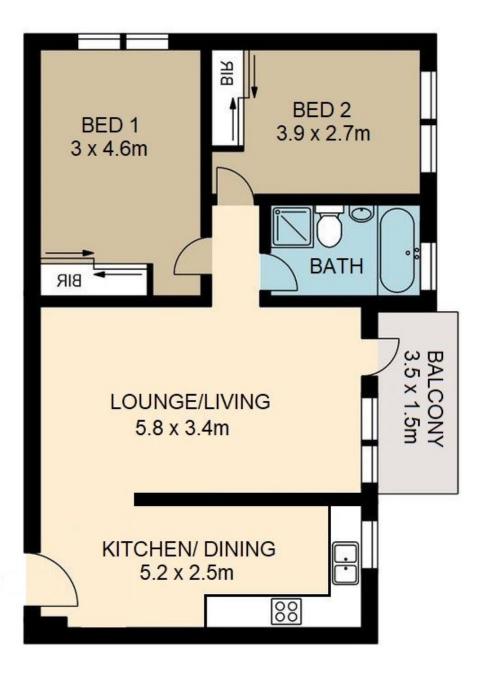

Freshly painted with new flooring throughout, this apartment is ready for you to move in and enjoy, offering an extra large floorplan accommodating:

- \*2 large bedrooms, both with built-ins
- \*Expansive lounge/living area leading to a sunny large north facing balcony with beautiful park views
- \*Updated eat-in gourmet gas kitchen with stunning stone benchtop
- \*Original immaculate full main bathroom
- \*New flooring, blinds, lights throughout

## 8/14 Barber Avenue Eastlakes

DISCLAIMER PLANS SHOWN ARE FOR PRESENTATION PURPOSES & ARE NOT PART OF ANY LEGAL DOCUMENT. ALL MEASUREMENTS & FIGURES ARE APPROXIMATE.