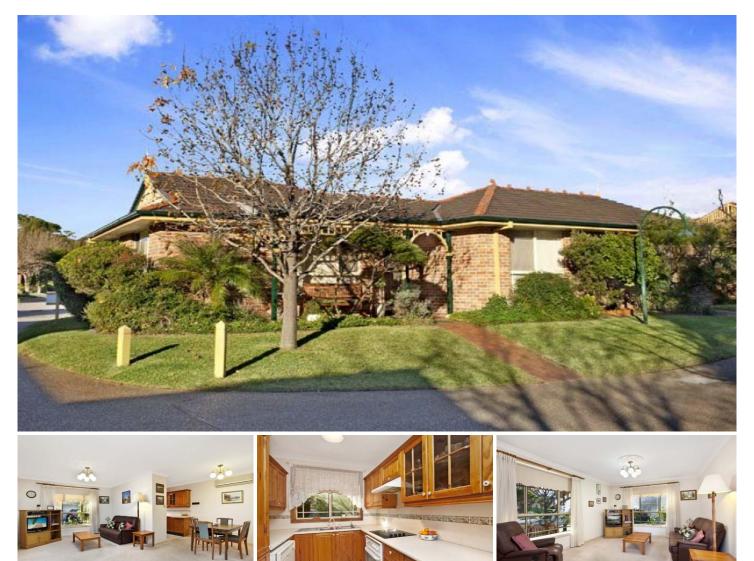

3C/17-25 William Street BOTANY NSW

Offered for the first time and set in the beautifully manicured and privately maintained grounds of "Moreton Grove" lies this immaculate single level corner end villa home. This particular villa represents great value and has the added bonus of having no common walls with adjoining properties. Spacious and light throughout, this home features:

- \*3 large bedrooms with master built-in
- \*Expansive lounge and dining with large areas
- \*Sparkling main bathroom and 2 x w/c
- \*Immaculate timber kitchen with dishwasher
- \*Internal laundry and air-conditioning

\*Large entertainers courtyard boasting complete privacy

\*Electric lock-up garage with adjoining front car space A perfect first home or investment with ultra low levies and a fantastic communal setting. located in the heart of Botany close to all major amenities including Botany and Mascot