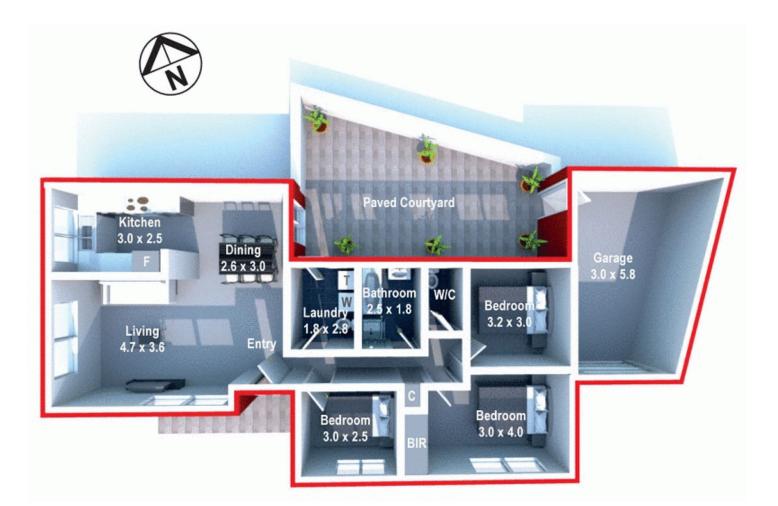

- \*3 large bedrooms with master built-in
- \*Expansive lounge and dining with large areas
- \*Sparkling main bathroom and 2 x w/c
- \*Immaculate timber kitchen with dishwasher
- \*Internal laundry and air-conditioning

\*Large entertainers courtyard boasting complete privacy

\*Electric lock-up garage with adjoining front car space A perfect first home or investment with ultra low levies and a fantastic communal setting. located in the heart of Botany close to all major amenities including Botany and Mascot