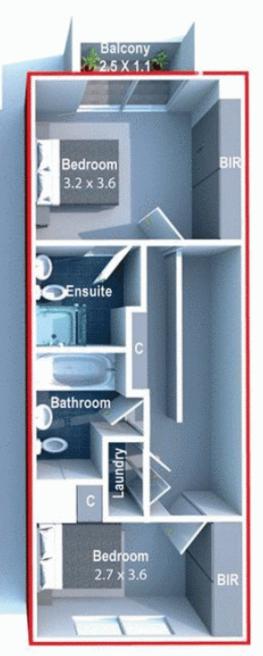

## 32/1 Primrose Avenue ROSEBERY NSW

Wow!! Are you after a 2 bedroom unit that differs from the rest? RRE Properties is delighted to present this stunning "as new" 2 level contemporary masterpiece located in the highly regarded "Artise Building". A true entertainer's delight with a free flowing floor plan that highlights great cross ventilation on both levels on breezy level 4. This vogue apartment features:

\*2 Double Bedrooms with built-ins

\*Expansive open lounge and dining areas with floor to ceiling sliding doors leading to a large east facing airy balcony with great district open views

\*Master bedroom spacious en-suite and 2nd frame-less glass balcony with open views

\*Designer Ceaserstone Glass Splash Kitchen features Smeg Gas Stove, Oven and Dishwasher.

\*Contemporary full Main Bathroom with designer finishes

\*Daikin Reverse cycle Air-conditioning throughout and

2 🕒 2 🔓 1 🖨