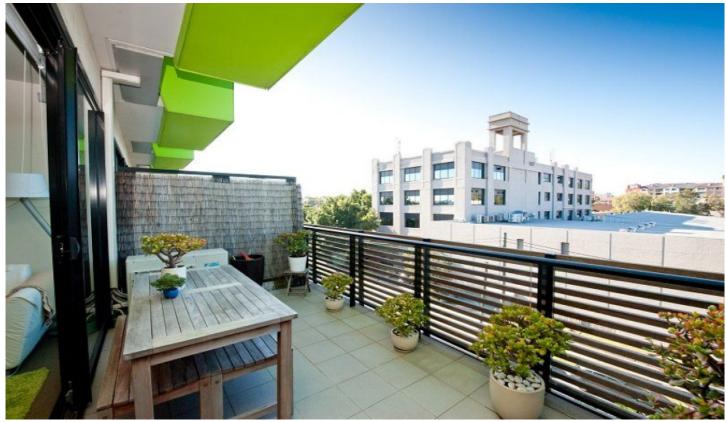

\*2 Double Bedrooms with built-ins

\*Expansive open lounge and dining areas with floor to ceiling sliding doors leading to a large east facing airy balcony with great district open views

\*Master bedroom spacious en-suite and 2nd frame-less glass balcony with open views

\*Designer Ceaserstone Glass Splash Kitchen features Smeg Gas Stove, Oven and Dishwasher.

\*Contemporary full Main Bathroom with designer finishes

\*Daikin Reverse cycle Air-conditioning throughout and

2 🕒 2 🔓 1 🖨