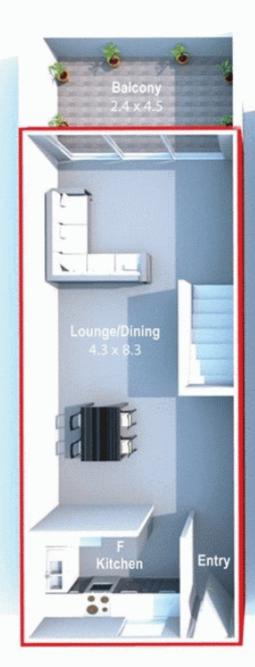

## 32/1 Primrose Avenue ROSEBERY NSW

Wow!! Are you after a 2 bedroom unit that differs from the rest? RRE Properties is delighted to present this stunning "as new" 2 level contemporary masterpiece located in the highly regarded "Artise Building". A true entertainer's delight with a free flowing floor plan that highlights great cross ventilation on both levels on breezy level 4. This vogue apartment features:

\*2 Double Bedrooms with built-ins

\*Expansive open lounge and dining areas with floor to ceiling sliding doors leading to a large east facing airy balcony with great district open views

\*Master bedroom spacious en-suite and 2nd frame-less glass balcony with open views

\*Designer Ceaserstone Glass Splash Kitchen features Smeg Gas Stove, Oven and Dishwasher.

\*Contemporary full Main Bathroom with designer finishes

\*Daikin Reverse cycle Air-conditioning throughout and

2 🕒 2 🔓 1 🖨