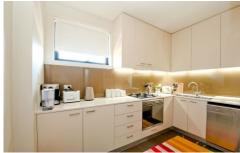

\*Designer Ceaserstone Glass Splash Kitchen features Smeg Gas Stove, Oven and Dishwasher.

\*Contemporary full Main Bathroom with designer finishes

\*Daikin Reverse cycle Air-conditioning throughout and

2 🕒 2 🔓 1 🖨