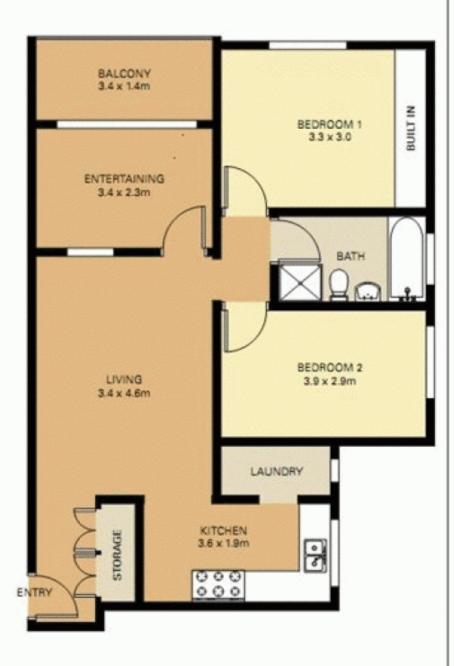

## 6/283 Gardeners Road EASTLAKES NSW

RRE Properties is proud to present this middle floor north facing extra large security apartment. Clean and tidy throughout, this unit features:

- \*2 Bedrooms plus Study / Entertainers room
- \*Spacious living areas
- \*Clean and tidy kitchen and bathroom
- \*Internal Laundry
- \*North facing large balcony
- \*Undercover carspace.

## 283 Gardeners Rd EASTLAKES

OSCLAMENT Viogeaink Architectural accepts no liability for the accuracy of datale contained within our floor plane. All plane are drawn and also checked to the best our stollty, however information contained in our floor plane such as area calculations are approximate, and have not been surveyed or drawn to scale. Our floor plane are for building purposes, they contained an accutant or arginassing information. Our floor plane are for representational garpesse only and should be used as such. Do not attempt to refer to our floor plane for structural or detailed information.