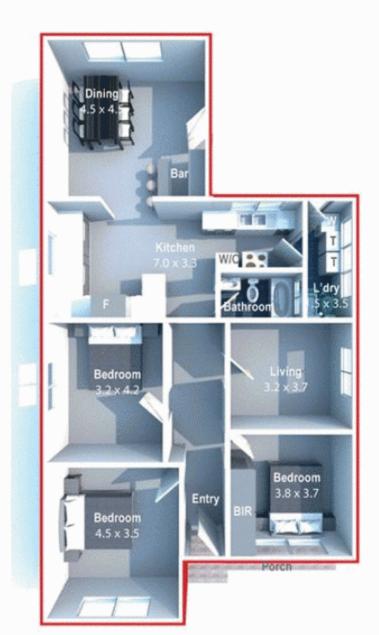

- Features include:
- \*3 Bedrooms
- \*Separate lounge and dining areas
- \*Well presented extra large kitchen and bathroom
- \*Massive backyard perfect for kids
- \*Wide side drive to accommodate several cars
- \*Rear storage shed and pergola
- \*Massive 526sqm land