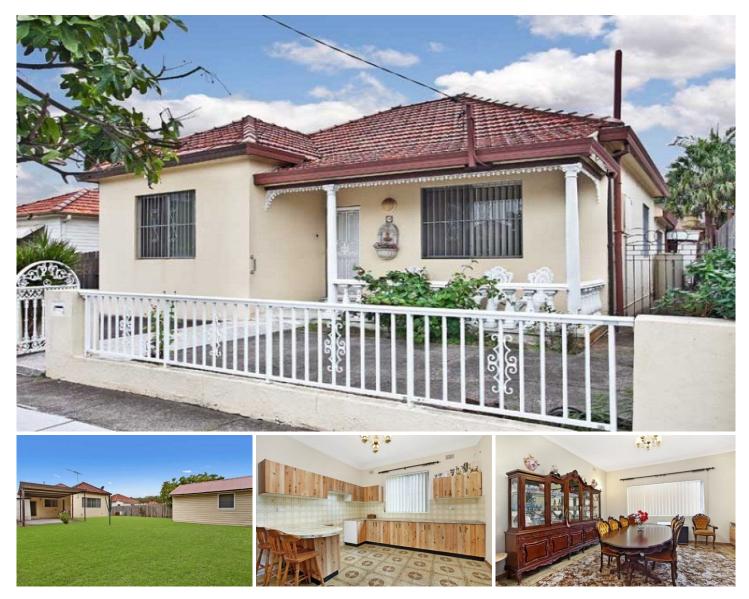

## 110 Sutherland Street MASCOT NSW

RRE Properties is proud to present this large double brick family home perched on a huge approx 526sqm parcel of land. This home presents in clean and tidy condition throughout whilst offering great scope to enhance into your dream family residence.

- Features include:
- \*3 Bedrooms
- \*Separate lounge and dining areas
- \*Well presented extra large kitchen and bathroom
- \*Massive backyard perfect for kids
- \*Wide side drive to accommodate several cars
- \*Rear storage shed and pergola
- \*Massive 526sqm land

Located in a great residential street, opportunities such as these are becoming a rarity in this booming suburb just moments to parks, schools, Mascot Station, village life and 10 minutes to Sydney's CBD. This property MUST be sold.