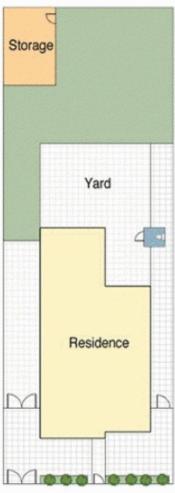

lst offering great scope to enhance into your dream family residence.

- Features include:
- \*3 Bedrooms
- \*Separate lounge and dining areas
- \*Well presented extra large kitchen and bathroom
- \*Massive backyard perfect for kids
- \*Wide side drive to accommodate several cars
- \*Rear storage shed and pergola
- \*Massive 526sqm land

Located in a great residential street, opportunities such as these are becoming a rarity in this booming suburb just moments to parks, schools, Mascot Station, village life and 10 minutes to Sydney's CBD. This property MUST be sold.



| Price     | : \$ 985,000                    |
|-----------|---------------------------------|
| Land Size | : 526 sqm                       |
| View      | : https://www.rre.com.au/545789 |



Michael Michos 0296672868







Site Plan