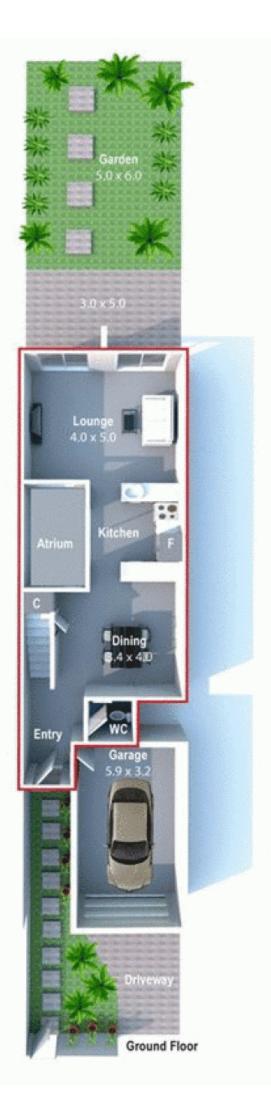

- \*3 Large bedrooms + study
- \*Separate lounge and dining
- \*Master bedroom en-suite with balcony overlooking district views
- \*Open plan gourmet granite kitchen with stainless appliances
- \*3xW/C plus internal laundry
- \*Polished floors
- \*Sleek Modern bathrooms

## 3 2 2 2

**Price**: \$ 740,000

View: https://www.rre.com.au/545784

Michael Michos 0296672868

First Floor