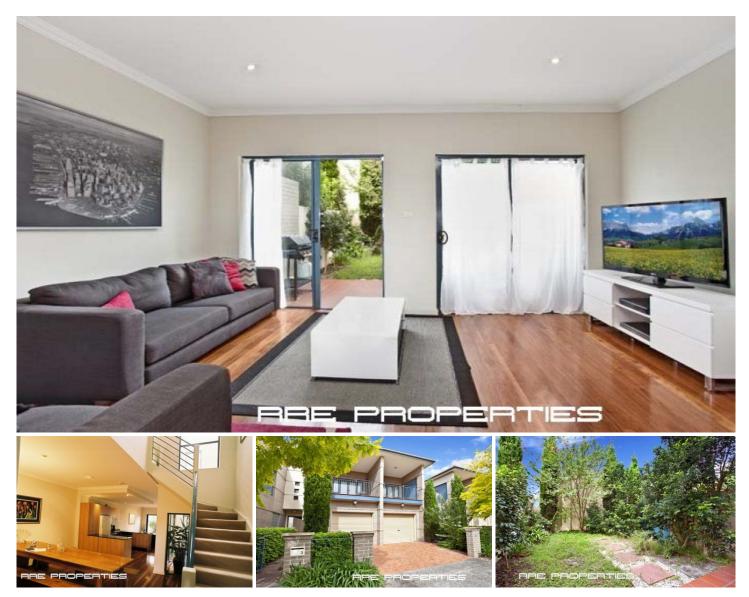

## 3/31 Napoleon Street MASCOT NSW

RRE Properties is proud to present this modern townhouse located in one of Rosebery's premier whisper quiet streets. The architects when designing this home incorporated an abundance of natural light throughout with the addition of a feature internal atrium being a centre highlight of the property. Contemporary, luxurious and built without compromise, this stunning home features:

- \*3 Large bedrooms + study
- \*Separate lounge and dining
- \*Master bedroom en-suite with balcony overlooking district views
- \*Open plan gourmet granite kitchen with stainless appliances
- \*3xW/C plus internal laundry
- \*Polished floors
- \*Sleek Modern bathrooms