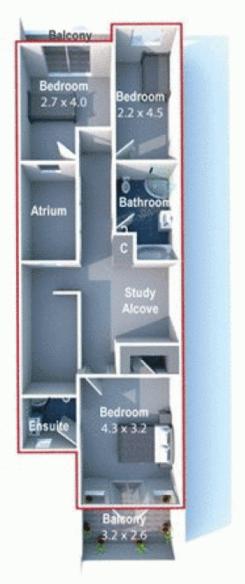

- \*3 Large bedrooms + study
- \*Separate lounge and dining
- \*Master bedroom en-suite with balcony overlooking district views
- \*Open plan gourmet granite kitchen with stainless appliances
- \*3xW/C plus internal laundry
- \*Polished floors
- \*Sleek Modern bathrooms

## 3 2 2 2

**Price**: \$ 740,000

View: https://www.rre.com.au/545784

Michael Michos 0296672868

First Floor