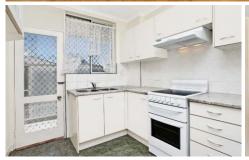

## Features:

- \*2 large bedrooms with built-ins
- \*Separate lounge and dining areas
- \*Well presented large kitchen
- \*Spotless main bath with separate shower
- \*Polished floors and air-conditioning
- \*Extra large north facing balcony with garden and district views
- \*Internal laundry
- \*Lock-up garage