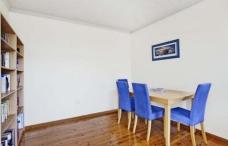

## Features:

- \*2 large bedrooms with built-ins
- \*Separate lounge and dining areas
- \*Well presented large kitchen
- \*Spotless main bath with separate shower
- \*Polished floors and air-conditioning
- \*Extra large north facing balcony with garden and district views
- \*Internal laundry
- \*Lock-up garage