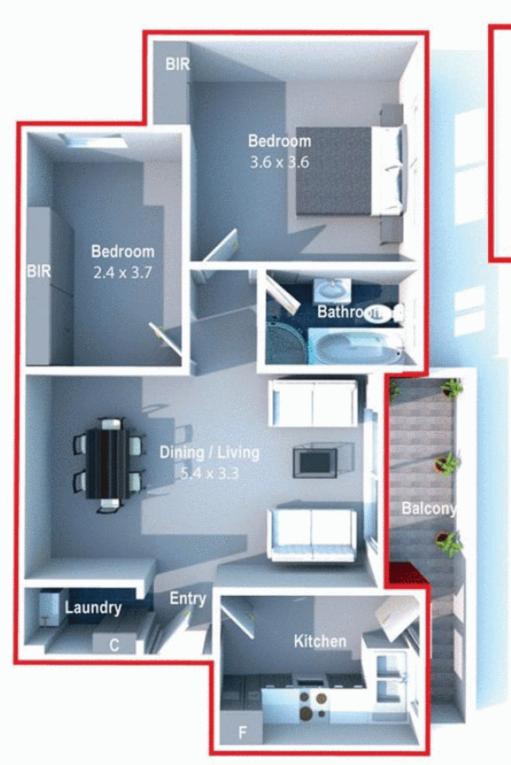

## 73/6 Middlemiss Street ROSEBERY NSW

RRE Properties is proud to present this fabulous apartment offering an affordable entry level buy into Sydney's ever popular Rosebery suburb. Perfect as a first home or investment, this immaculately presented apartment is located on the first floor and is complimented by a perfect north facing aspect.

## Features:

- \*2 large bedrooms with built-ins
- \*Separate lounge and dining areas
- \*Well presented large kitchen
- \*Spotless main bath with separate shower
- \*Polished floors and air-conditioning
- \*Extra large north facing balcony with garden and district views
- \*Internal laundry
- \*Lock-up garage