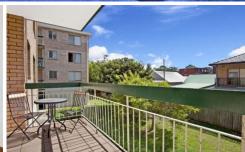

## Features:

- \*2 large bedrooms with built-ins
- \*Separate lounge and dining areas
- \*Well presented large kitchen
- \*Spotless main bath with separate shower
- \*Polished floors and air-conditioning
- \*Extra large north facing balcony with garden and district views
- \*Internal laundry
- \*Lock-up garage