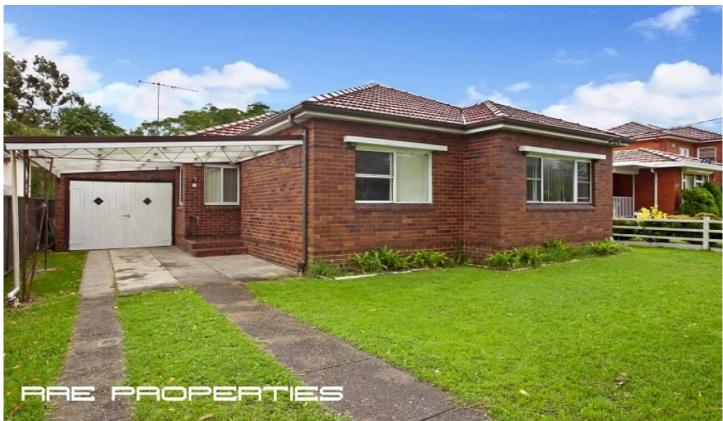

## 5 Henry Kendall Crescent MASCOT NSW

RRE Properties is proud to present this charming double brick family home offered for the first time in over a decade. This home presents in immaculate condition throughout whilst offering great scope to enhance into your dream family residence. Perched on an impressive extra large block of approx 460sqm with a wide frontage of 13.75 metres.

Features include:

- \*3 Bedrooms
- \*Separate lounge and dining areas
- \*Well presented kitchen and bathroom
- \*Polished floors, laundry with extra w/c
- \* Huge backyard perfect for kids
- \*Rear undercover entertainer's patio
- \*Side drive to lock-up garage and carport