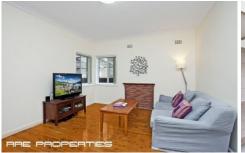

Features include:

- \*3 Bedrooms
- \*Separate lounge and dining areas
- \*Well presented kitchen and bathroom
- \*Polished floors, laundry with extra w/c
- \* Huge backyard perfect for kids
- \*Rear undercover entertainer's patio
- \*Side drive to lock-up garage and carport