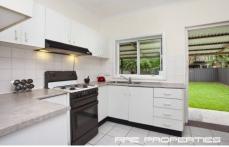

Features include:

- \*3 Bedrooms
- \*Separate lounge and dining areas
- \*Well presented kitchen and bathroom
- \*Polished floors, laundry with extra w/c
- \* Huge backyard perfect for kids
- \*Rear undercover entertainer's patio
- \*Side drive to lock-up garage and carport