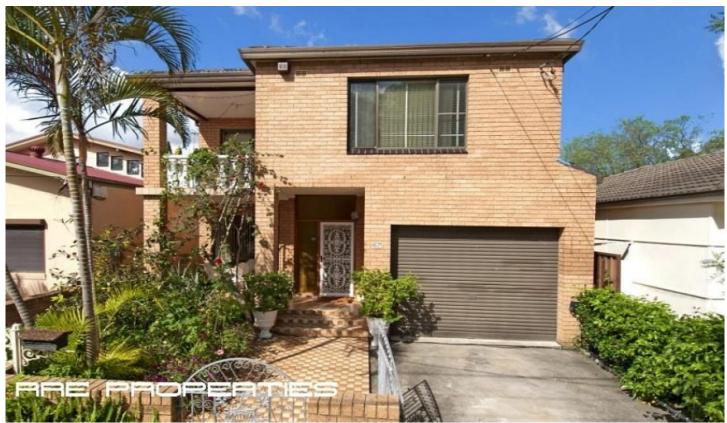

## **67 Harris Street ROSEBERY NSW**

Offered for the first time in 34 years, this huge one owner double brick family home boasts an impressive layout with vast entertaining areas throughout. Immaculately presented throughout whilst offering further scope to enhance into your dream palace in what is one of Rosebery's finest residential streets.

Features include:

- \*4 large bedrooms, master main en-suite and balcony
- \*Formal separate lounge and dining areas
- \*Informal living/entertaining areas both up and downstairs
- \*Large timber eat-in kitchen with dishwasher
- \*3 Bathrooms plus 4 x w/c
- \*Top level dual balconies and entertainers pergola
- \*Rear undercover entertainers patio and BBQ shed
- \*Large back yard perfect for kids
- \*Lock-Up garage and added car space