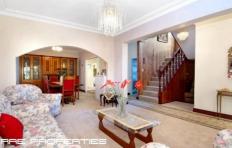

Features include:

- \*4 large bedrooms, master main en-suite and balcony
- \*Formal separate lounge and dining areas
- \*Informal living/entertaining areas both up and downstairs
- \*Large timber eat-in kitchen with dishwasher
- \*3 Bathrooms plus 4 x w/c
- \*Top level dual balconies and entertainers pergola
- \*Rear undercover entertainers patio and BBQ shed
- \*Large back yard perfect for kids
- \*Lock-Up garage and added car space