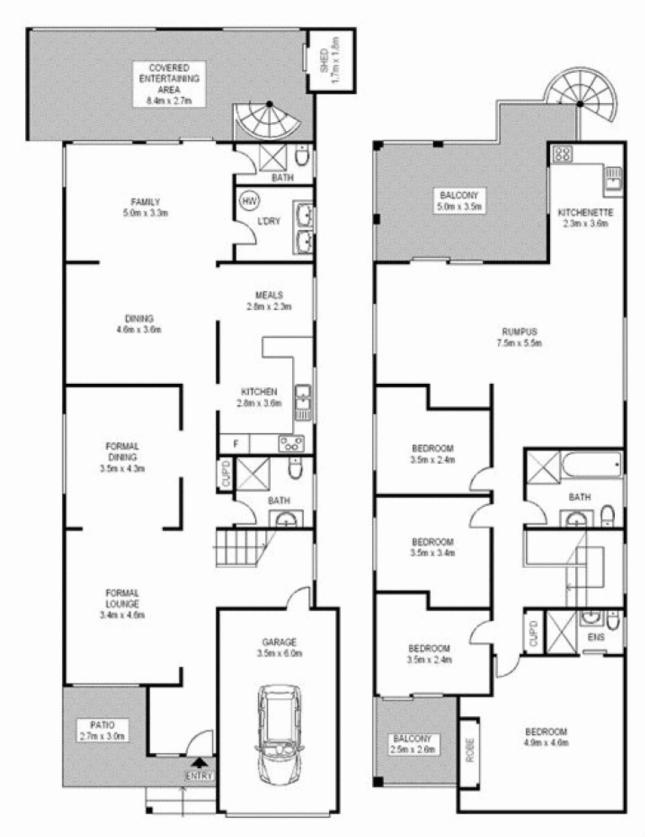

## **67 Harris Street ROSEBERY NSW**

Offered for the first time in 34 years, this huge one owner double brick family home boasts an impressive layout with vast entertaining areas throughout. Immaculately presented throughout whilst offering further scope to enhance into your dream palace in what is one of Rosebery's finest residential streets.

Features include:

- \*4 large bedrooms, master main en-suite and balcony
- \*Formal separate lounge and dining areas
- \*Informal living/entertaining areas both up and downstairs
- \*Large timber eat-in kitchen with dishwasher
- \*3 Bathrooms plus 4 x w/c
- \*Top level dual balconies and entertainers pergola
- \*Rear undercover entertainers patio and BBQ shed
- \*Large back yard perfect for kids
- \*Lock-Up garage and added car space

## 4 🕒 3 🔓 2 🖨

**Price**: \$1,000,000

View: https://www.rre.com.au/545781

Michael Michos 0296672868

Scale shown in metres. All dimensions herein are approximate and gathered from sources believed to be reliable. Whitst every effort is made for the accuracy of our floor plans, interested parties should rely on their own enquires. Floor Plans by Industrie Media. www.industriemedia.com.au