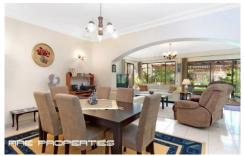

Features include:

- \*4 large bedrooms, master main en-suite and balcony
- \*Formal separate lounge and dining areas
- \*Informal living/entertaining areas both up and downstairs
- \*Large timber eat-in kitchen with dishwasher
- \*3 Bathrooms plus 4 x w/c
- \*Top level dual balconies and entertainers pergola
- \*Rear undercover entertainers patio and BBQ shed
- \*Large back yard perfect for kids
- \*Lock-Up garage and added car space