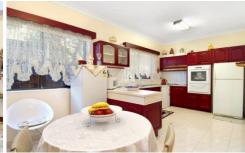

Features include:

- \*4 large bedrooms, master main en-suite and balcony
- \*Formal separate lounge and dining areas
- \*Informal living/entertaining areas both up and downstairs
- \*Large timber eat-in kitchen with dishwasher
- \*3 Bathrooms plus 4 x w/c
- \*Top level dual balconies and entertainers pergola
- \*Rear undercover entertainers patio and BBQ shed
- \*Large back yard perfect for kids
- \*Lock-Up garage and added car space