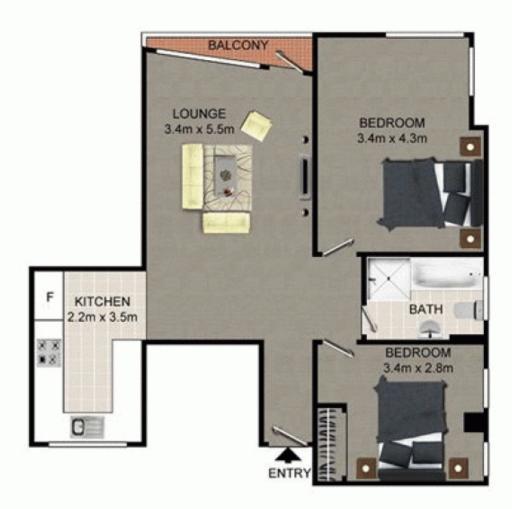

## 75/56-72 Anzac Parade KENSINGTON NSW

RRE Properties is proud to present this affordable immaculate security apartment located in the "Parkland" Towers. With a perfect north facing aspect, located on level 7, this apartment certainly has the wow factor, boasting amazing views from living areas and bedrooms of the city skyline, Centennial Park, Royal Randwick Racecourse and beyond. Freshly painted with new carpet throughout, features include:

- \*2 bedrooms with amazing views, main with built-in
- \*Spacious living area with panoramic views and balcony
- \*Modern timber Kitchen
- \*Original spotless bathroom
- \*Undercover Carspace
- \*Separate lock-up storage cage
- \*Laundry facilities