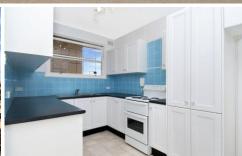

- \*2 bedrooms with amazing views, main with built-in
- \*Spacious living area with panoramic views and balcony
- \*Modern timber Kitchen
- \*Original spotless bathroom
- \*Undercover Carspace
- \*Separate lock-up storage cage
- \*Laundry facilities