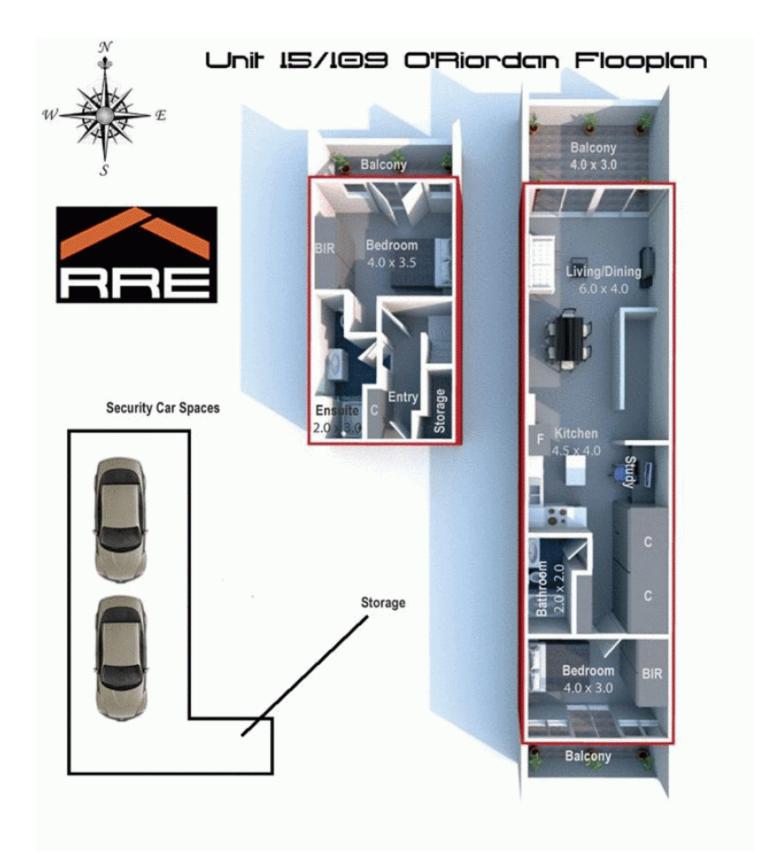

## 15/109 O'Riordan Street MASCOT NSW

This sensational contemporary two level apartment is perfectly located in a whisper quiet side location on Level 3 of the stunning "Sublime" building. Presented in "as new" condition with a perfect north facing aspect, three balconies, ample cross ventilation, great views to the city and overlooking the complex pool .

Enjoy the executive lifestyle on offer here within the booming Mascot Station Precinct with transportation, cafes and all major amenities within a short stroll. Features include:

- \*Main Master bedroom with built-in, ensuite and north facing balcony
- \*Second bedroom with built-in and balcony
- \*Open plan living areas open to spacious north facing balcony with city and pool views
- \*CaeserStone stunning kitchen with Smeg gas cooking and dishwasher