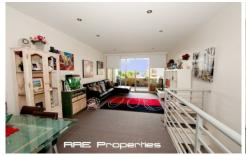

Enjoy the executive lifestyle on offer here within the booming Mascot Station Precinct with transportation, cafes and all major amenities within a short stroll. Features include:

- \*Main Master bedroom with built-in, ensuite and north facing balcony
- \*Second bedroom with built-in and balcony
- \*Open plan living areas open to spacious north facing balcony with city and pool views
- \*CaeserStone stunning kitchen with Smeg gas cooking and dishwasher