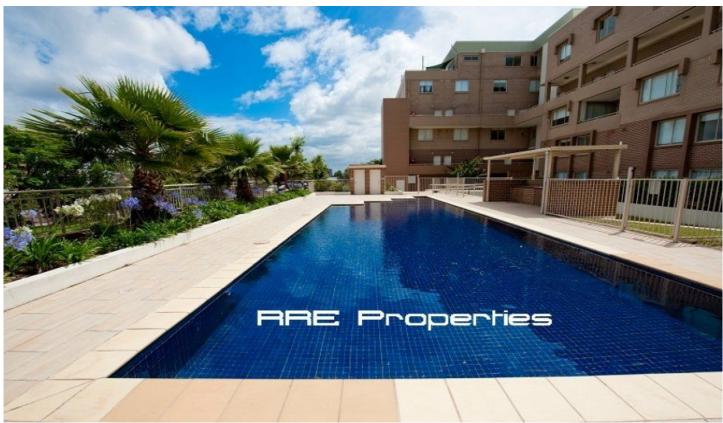

## 15/109 O'Riordan Street MASCOT NSW

This sensational contemporary two level apartment is perfectly located in a whisper quiet side location on Level 3 of the stunning "Sublime" building. Presented in "as new" condition with a perfect north facing aspect, three balconies, ample cross ventilation, great views to the city and overlooking the complex pool .

Enjoy the executive lifestyle on offer here within the booming Mascot Station Precinct with transportation, cafes and all major amenities within a short stroll. Features include:

- \*Main Master bedroom with built-in, ensuite and north facing balcony
- \*Second bedroom with built-in and balcony
- \*Open plan living areas open to spacious north facing balcony with city and pool views
- \*CaeserStone stunning kitchen with Smeg gas cooking and dishwasher