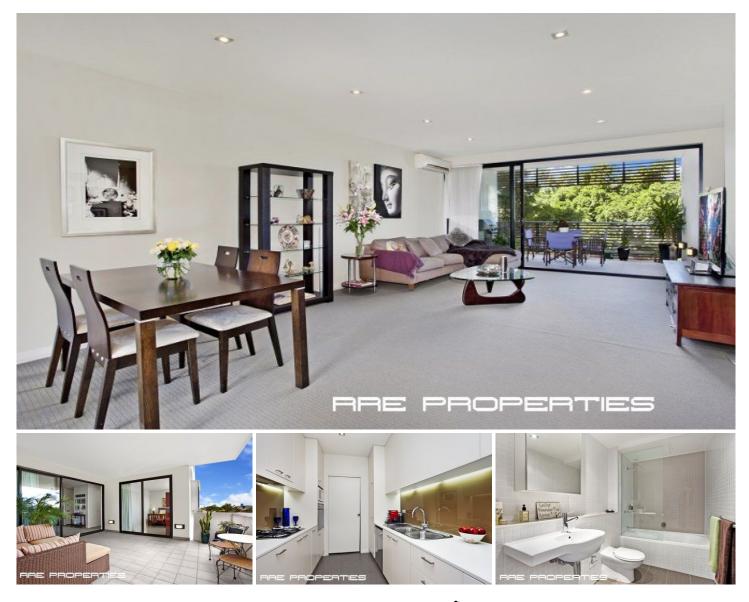

22/1 Primrose Avenue ROSEBERY NSW

RRE Properties is delighted to present this stunning "as new" contemporary masterpiece located in the highly regarded "Artise Building". A true entertainer's delight with a free flowing floorplan that highlights open living area's leading to huge balconies. This vogue apartment feels more like a house than a traditional "box" style apartment and certainly sets the standard in executive living. Features:

\*2 Double Bedrooms with built-ins plus Study

\*Expansive open lounge and dining areas with floor to ceiling sliding doors leading to private extra large semi enclosed balconies, with each balcony making for a private space of its own

\*Designer Ceaserstone Kitchen features Smeg Gas cooking and Dishwasher

\*Contemporary full Main Bathroom and Master vogue en-suite

2 🛤 2 🚔 1 🚘

**Price :** \$ 695,000 **View :** https://www.rre.com.au/545778