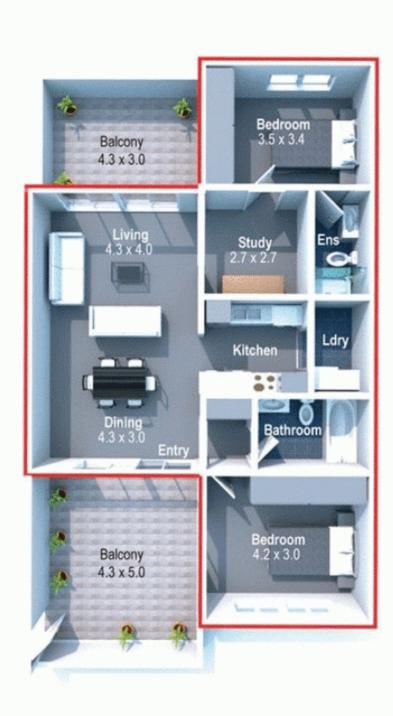

\*2 Double Bedrooms with built-ins plus Study

\*Expansive open lounge and dining areas with floor to ceiling sliding doors leading to private extra large semi enclosed balconies, with each balcony making for a private space of its own

\*Designer Ceaserstone Kitchen features Smeg Gas cooking and Dishwasher

\*Contemporary full Main Bathroom and Master vogue en-suite

2 🛤 2 🚔 1 🚘

**Price :** \$ 695,000 **View :** https://www.rre.com.au/545778