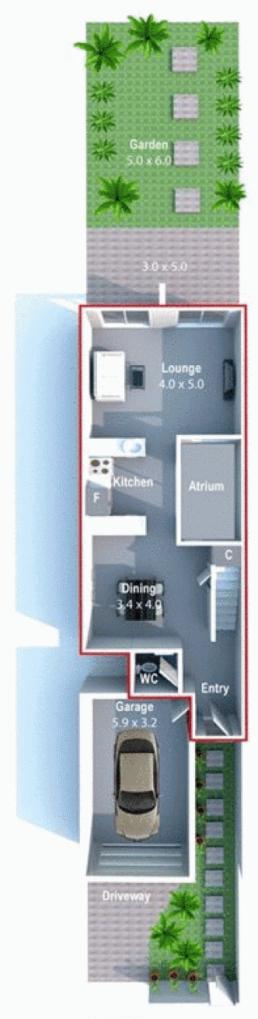

\*3 Large bedrooms + study

\*Separate lounge and dining

\*Master bedroom en-suite with balcony overlooking district views

\*Open plan gourmet granite kitchen with stainless appliances

\*3xW/C plus internal laundry

\*Polished floors

\*Sleek Modern bathrooms

3 🛤 2 🚰 1 🚘

Price : \$ 750,000 View : https://www.rre.com.au/545773

Michael Michos 0296672868

First Floor

Ground Floor