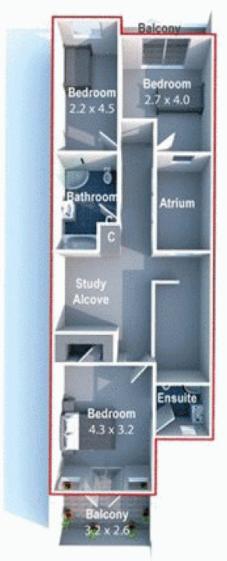

\*3 Large bedrooms + study

\*Separate lounge and dining

\*Master bedroom en-suite with balcony overlooking district views

\*Open plan gourmet granite kitchen with stainless appliances

\*3xW/C plus internal laundry

\*Polished floors

\*Sleek Modern bathrooms

3 🛤 2 🚰 1 🚘

Price : \$ 750,000 View : https://www.rre.com.au/545773

Michael Michos 0296672868

First Floor

Ground Floor