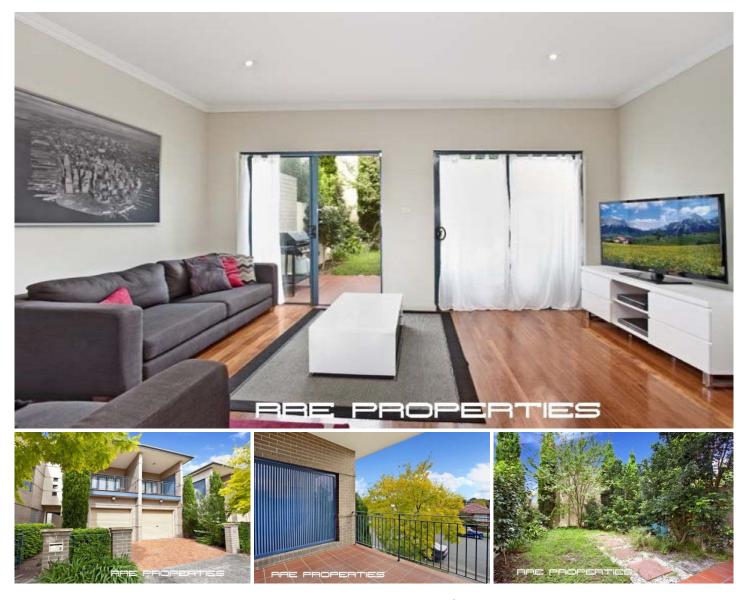

## 4/31 Napoleon Street ROSEBERY NSW

RRE Properties is proud to present this modern townhouse located in one of Rosebery's premier whisper quiet streets. The architects when designing this home incorporated an abundance of natural light throughout with the addition of a feature internal atrium being a centre highlight of the property. Contemporary, luxurious and built without compromise, this stunning home features:

\*3 Large bedrooms + study

\*Separate lounge and dining

\*Master bedroom en-suite with balcony overlooking district views

\*Open plan gourmet granite kitchen with stainless appliances

\*3xW/C plus internal laundry

\*Polished floors

\*Sleek Modern bathrooms

3 🛤 2 🚰 1 🚘

Price : \$ 750,000 View : https://www.rre.com.au/545773

Michael Michos 0296672868

First Floor

Ground Floor