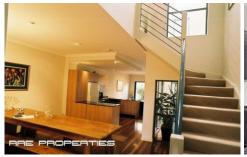

## 3/31 Napoleon Street ROSEBERY NSW

RRE Properties is proud to present this modern townhouse located in one of Rosebery's premier whisper quiet streets. The architects when designing this home incorporated an abundance of natural light throughout with the addition of a feature internal atrium being a centre highlight of the property. Contemporary, luxurious and built without compromise, this stunning home features:

- \*3 Large bedrooms + study
- \*Separate lounge and dining
- \*Master bedroom en-suite with balcony overlooking district views
- \*Open plan gourmet granite kitchen with stainless appliances
- \*3xW/C plus internal laundry
- \*Polished floors
- \*Sleek Modern bathrooms