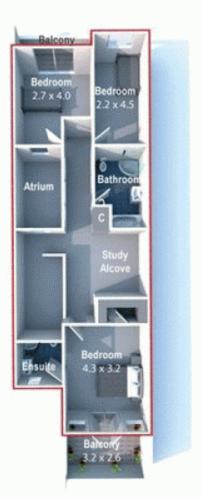

- \*3 Large bedrooms + study
- \*Separate lounge and dining
- \*Master bedroom en-suite with balcony overlooking district views
- \*Open plan gourmet granite kitchen with stainless appliances
- \*3xW/C plus internal laundry
- \*Polished floors
- \*Sleek Modern bathrooms

3 📭 2 🖺 1 🗬

**Price**: \$740,000

View: https://www.rre.com.au/545771

Michael Michos 0296672868

First Floor