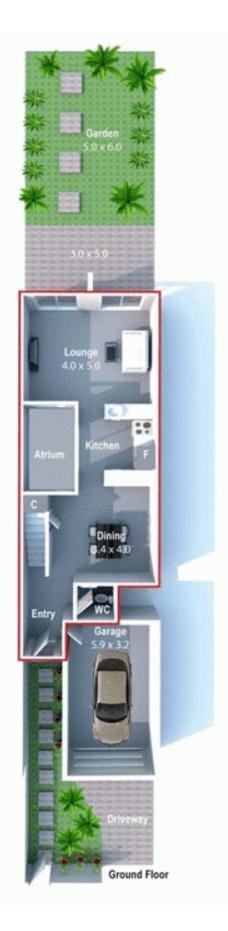

## 3/31 Napoleon Street ROSEBERY NSW

RRE Properties is proud to present this modern townhouse located in one of Rosebery's premier whisper quiet streets. The architects when designing this home incorporated an abundance of natural light throughout with the addition of a feature internal atrium being a centre highlight of the property. Contemporary, luxurious and built without compromise, this stunning home features:

- \*3 Large bedrooms + study
- \*Separate lounge and dining
- \*Master bedroom en-suite with balcony overlooking district views
- \*Open plan gourmet granite kitchen with stainless appliances
- \*3xW/C plus internal laundry
- \*Polished floors
- \*Sleek Modern bathrooms