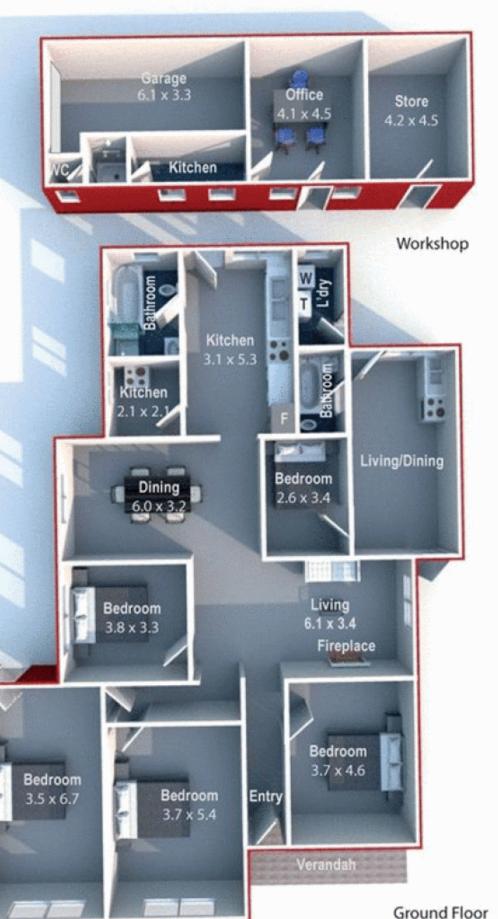

## 36 Tweedmouth Avenue ROSEBERY NSW

RRE Properties is proud to present this double brick family home situated in a whisper quiet street in Rosebery. Perched on an impressive approx 640sqm corner block, this double brick property is presented in original condition with scope to update. Features:

- \*4 large Bedrooms
- \*Separate formal lounge and dining
- \*Original kitchen and bathroom
- \*Large Yard
- \*Lock-Up Garage and Rear Office.

Located close to all amenities including Rosebery Shops, transportation and only 10 minutes to Sydney's CBD.