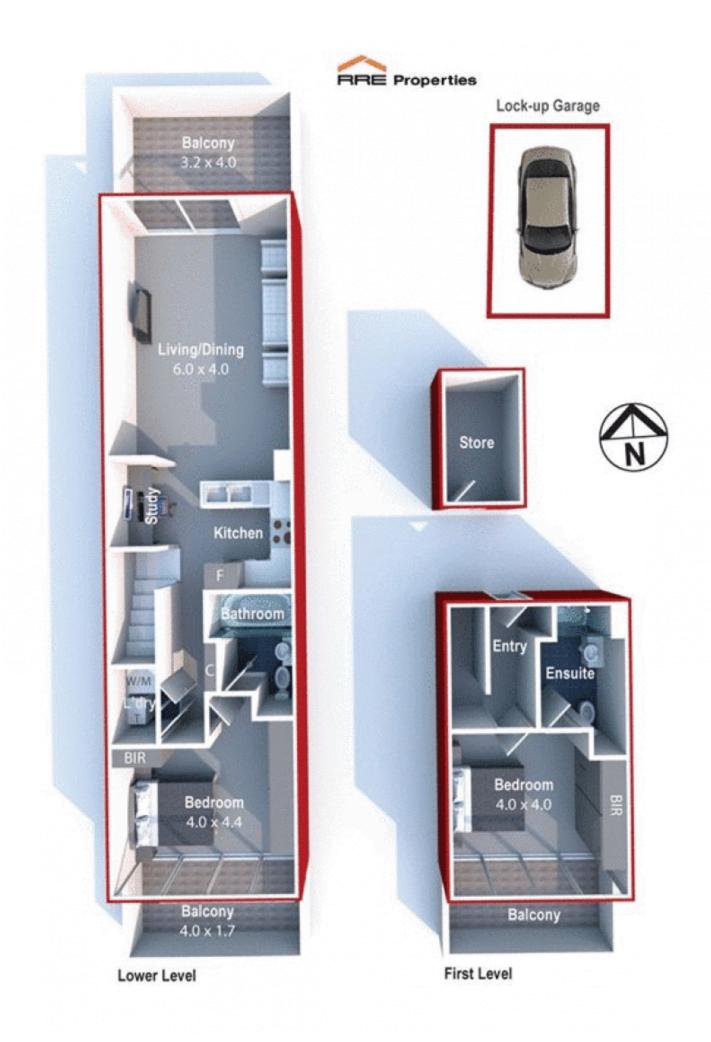

\*Main Master bedroom with built-in, ensuite and balcony \*Second bedroom with built-in and balcony

\*Open plan living opens to spacious north facing balcony with district and pool views

\*CaeserStone stunning kitchen with Smeg gas cooking and dishwasher

\*Two sparkling bathrooms, main with bathtub

\*Study and internal laundry with dryer

\*Fully ducted air conditioning throughout

\*Extra large security carspace and bonus lock-up storage

2 🛤 2 🚔 1 🚘

Price : \$ 550,000 View : https://www.rre.com.au/545762