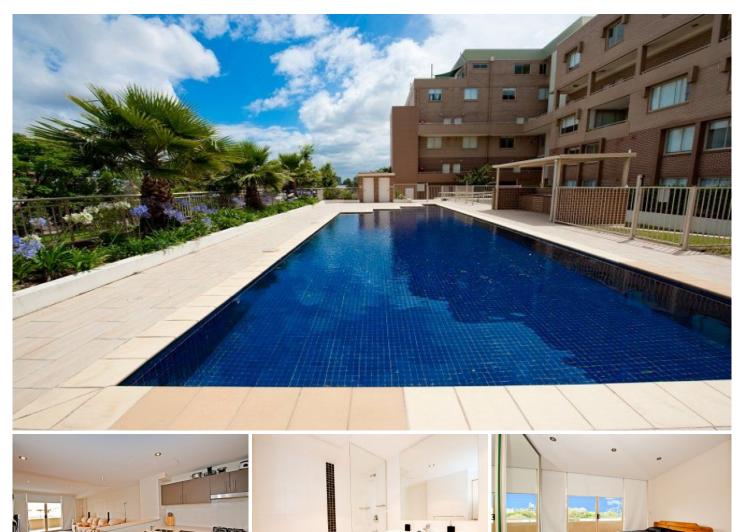

## Level 5, 84/109 O'Riordan Street MASCOT NSW

This stunning extra large apartment located on Level 5 of the "Sublime" complex is presented in "as new" condition with a perfect north facing aspect and great cross ventilation on a breezy upper level. Enjoy the executive lifestyle on offer here within the booming Mascot Station Precinct with transportation, cafes and all major amenities within a short stroll. Features include:

\*Main Master bedroom with built-in, ensuite and balcony \*Second bedroom with built-in and balcony

\*Open plan living opens to spacious north facing balcony with district and pool views

\*CaeserStone stunning kitchen with Smeg gas cooking and dishwasher