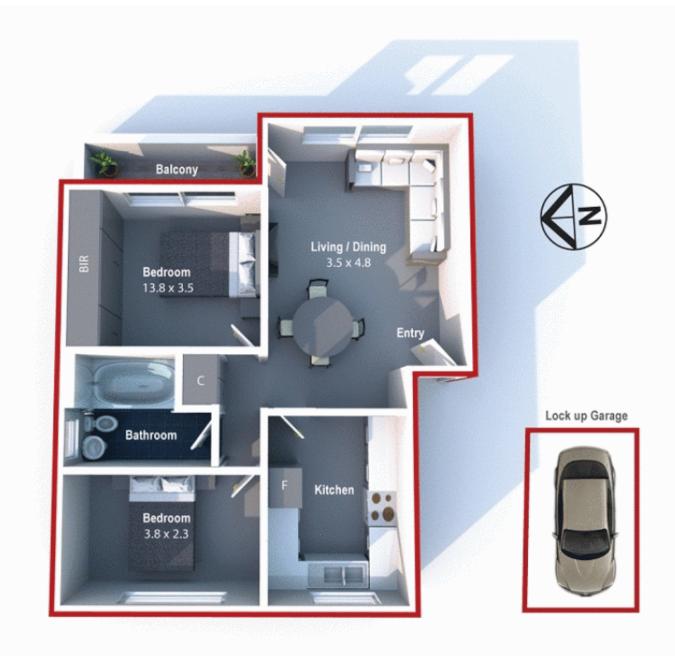

Features:

- \*2 large bedrooms
- \*Spacious lounge/dining
- \*Extra large eat-in kitchen
- \*clean and tidy main bath
- \*Laundry facilities
- \*Lock-up Garage

\*Large balcony overlooking district and distant city views. What a fantastic first home or investment this unit is with shopping, transportation and most amenities just metres away. Priced for a quick sale!