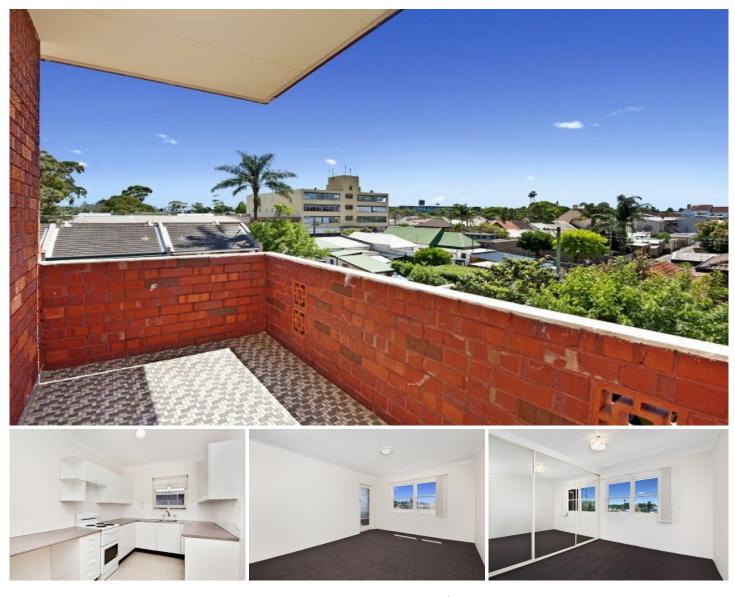

## 5/31 Tramway Street ROSEBERY NSW

On offer, this top floor security apartment situated in a boutique building of only 6 apartments and located in a quiet residential street. Complimented by a perfect north facing aspect and spotless throughout with new carpet and freshly painted.

Features:

- \*2 large bedrooms
- \*Spacious lounge/dining
- \*Extra large eat-in kitchen
- \*clean and tidy main bath
- \*Laundry facilities
- \*Lock-up Garage

\*Large balcony overlooking district and distant city views. What a fantastic first home or investment this unit is with shopping, transportation and most amenities just metres away. Priced for a quick sale!