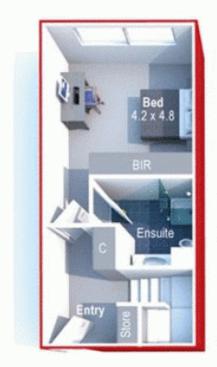

## C509/10-14 John Street MASCOT NSW

Great investment with low levies and \$630p/w rent potential, top floor dual level north facing apartment located in the booming Mascot Station Precinct. Enjoy the views from level 6 and luxury appointments this apartment offers in a 2 year old low maintenance building. Cross ventilation and a perfect north facing vista, this unit has it all and features:

- \*2 large bedrooms with built-ins
- \*Master balcony and en-suite
- \*Study
- \*Fully Ducted Air-Conditioning
- \*Spacious lounge and dining
- \*large entertainers north facing balcony with abundant views
- \*Contemporary main bathroom
- \*Gourmet Ceaserstone kitchen with appliances
- \*Internal laundry