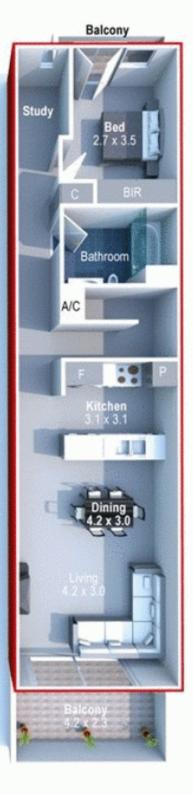

## C509/10-14 John Street MASCOT NSW

Great investment with low levies and \$630p/w rent potential, top floor dual level north facing apartment located in the booming Mascot Station Precinct. Enjoy the views from level 6 and luxury appointments this apartment offers in a 2 year old low maintenance building. Cross ventilation and a perfect north facing vista, this unit has it all and features:

- \*2 large bedrooms with built-ins
- \*Master balcony and en-suite
- \*Study
- \*Fully Ducted Air-Conditioning
- \*Spacious lounge and dining
- \*large entertainers north facing balcony with abundant views
- \*Contemporary main bathroom
- \*Gourmet Ceaserstone kitchen with appliances
- \*Internal laundry