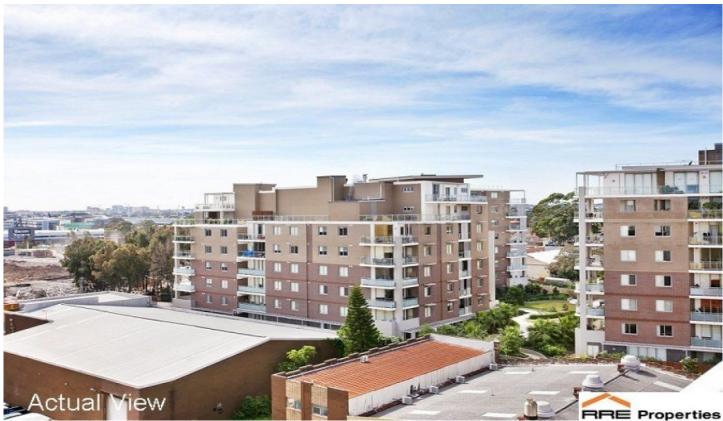

## C509/10-14 John Street MASCOT NSW

Great investment with low levies and \$630p/w rent potential, top floor dual level north facing apartment located in the booming Mascot Station Precinct. Enjoy the views from level 6 and luxury appointments this apartment offers in a 2 year old low maintenance building. Cross ventilation and a perfect north facing vista, this unit has it all and features: