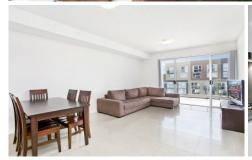

- \*2 large bedrooms with built-ins
- \*Master balcony and en-suite
- \*Study
- \*Fully Ducted Air-Conditioning
- \*Spacious lounge and dining
- \*large entertainers north facing balcony with abundant views
- \*Contemporary main bathroom
- \*Gourmet Ceaserstone kitchen with appliances
- \*Internal laundry