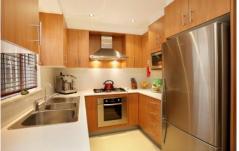

- \* 3 Large bedrooms, 2 with BIR
- \*Separate lounge and dining areas
- \*Vogue Ceaserstone gas kitchen
- \*Designer main bathroom
- \*Spanish tiling, Air-Conditioning and alarm system
- \*External separate laundry and storage room
- \*Undercover carport.