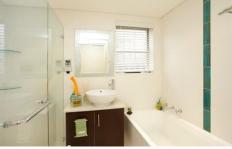

- \* 3 Large bedrooms, 2 with BIR
- \*Separate lounge and dining areas
- \*Vogue Ceaserstone gas kitchen
- \*Designer main bathroom
- \*Spanish tiling, Air-Conditioning and alarm system
- \*External separate laundry and storage room
- \*Undercover carport.