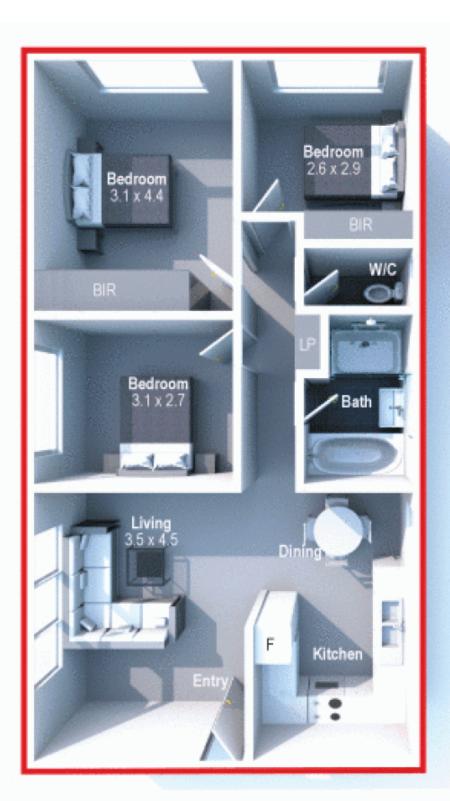

## 1/32 Wellington Street MASCOT NSW

Southern side of Gardeners Road classified as Rosebery or Mascot! This apartment certainly has the WOW factor! Fully renovated with contemporary quality fixtures and fittings throughout, this unit boasts an ideal low maintenance lifestyle with luxury to match. Perfectly located in this boutique security apartment in what is one of Rosebery's finest residential streets. Features:

- \* 3 Large bedrooms, 2 with BIR
- \*Separate lounge and dining areas
- \*Vogue Ceaserstone gas kitchen
- \*Designer main bathroom
- \*Spanish tiling, Air-Conditioning and alarm system
- \*External separate laundry and storage room
- \*Undercover carport.

Simply move in and enjoy all that this stunning apartment has to offer. Located just moments to Rosebery Shopping district, transportation, parks, Mascot train station and only

3 📭 1 🔓 1 🗬

**Price**: \$527,000