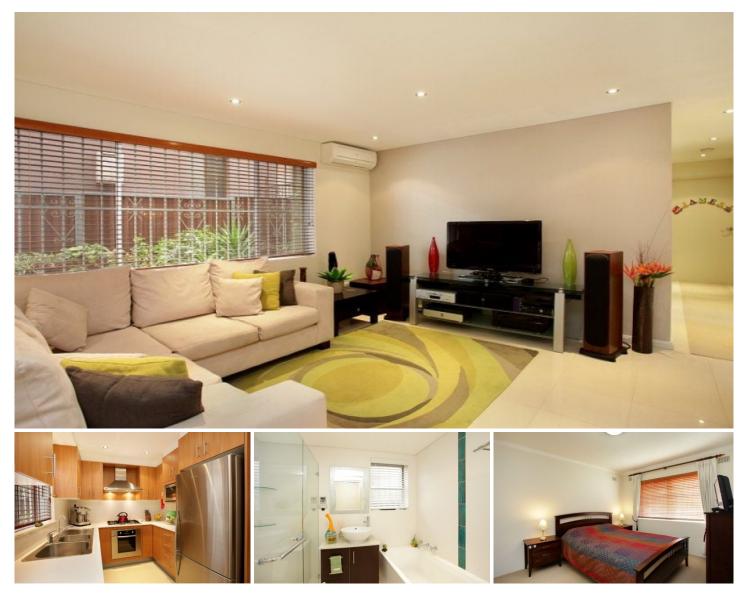

## 1/32 Wellington Street ROSEBERY NSW

This apartment certainly has the WOW factor! Fully renovated with contemporary quality fixtures and fittings throughout, this unit boasts an ideal low maintenance lifestyle with luxury to match. Perfectly located in this boutique security apartment in what is one of Rosebery's finest residential streets. Features:

- \* 3 Large bedrooms, 2 with BIR
- \*Separate lounge and dining areas
- \*Vogue Ceaserstone gas kitchen
- \*Designer main bathroom
- \*Spanish tiling, Air-Conditioning and alarm system
- \*External separate laundry and storage room
- \*Undercover carport.

Simply move in and enjoy all that this stunning apartment has to offer. Located just moments to Rosebery Shopping district, transportation, parks, Mascot train station and only 9km from Sydney's CBD. The perfect first home or