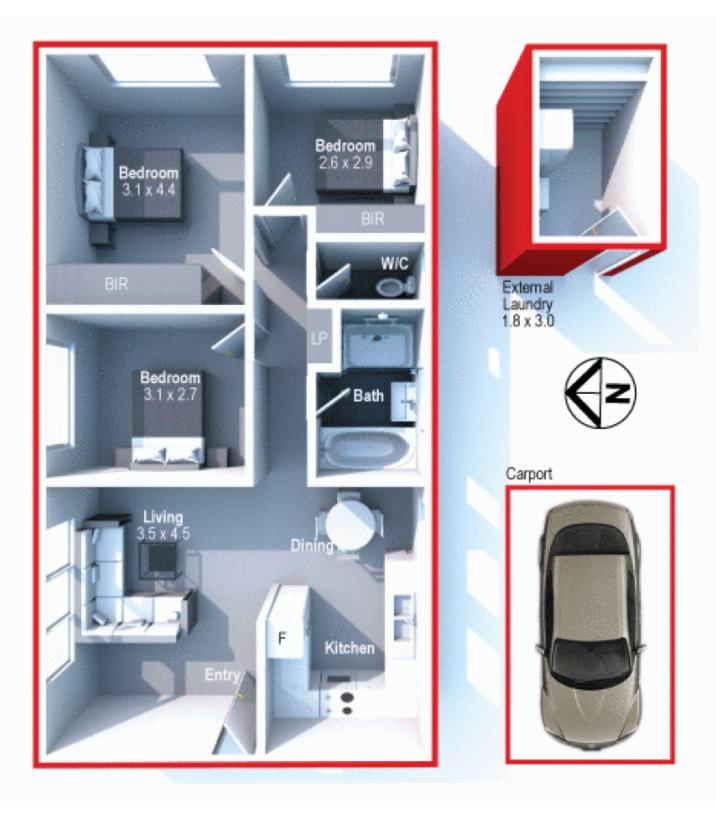

- \* 3 Large bedrooms, 2 with BIR
- \*Separate lounge and dining areas
- \*Vogue Ceaserstone gas kitchen
- \*Designer main bathroom
- \*Spanish tiling, Air-Conditioning and alarm system
- \*External separate laundry and storage room
- \*Undercover carport.