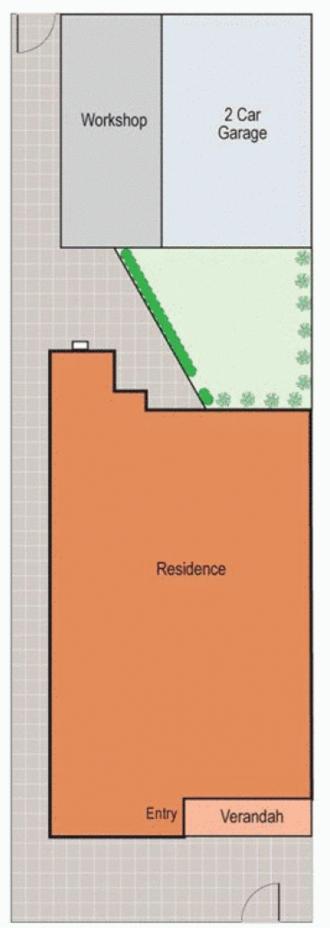

- \*3 Large bedrooms
- \*Spacious living area
- \*Gorgeous timber/granite Kitchen with appliances
- \*Modern stylish main bath
- \*Polished floors and air-conditioned throughout
- \*Low maintenance beautifully kept yard
- \*Rear lane access to Double Lock-Up electric garage and workshop
- \*Fully Integrated security systems throughout.