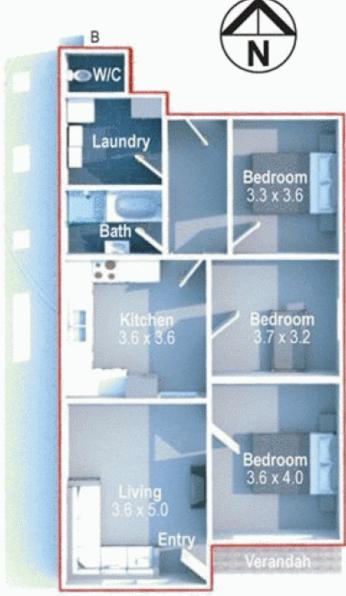

- \*3 Large bedrooms
- \*Spacious living area
- \*Gorgeous timber/granite Kitchen with appliances
- \*Modern stylish main bath
- \*Polished floors and air-conditioned throughout
- \*Low maintenance beautifully kept yard
- \*Rear lane access to Double Lock-Up electric garage and workshop
- \*Fully Integrated security systems throughout.