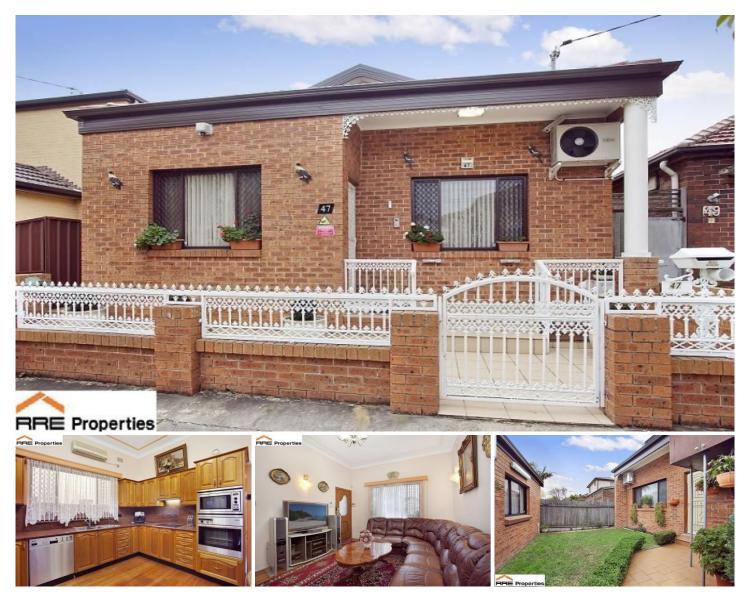

## **47 Tramway Street MASCOT NSW**

Southern side of Gardeners Road classified as Rosebery or Mascot! Move straight in and enjoy! RRE Properties is proud to present this immaculate fully renovated family home located in a quiet street in booming Rosebery.. Accommodating:

- \*3 Large bedrooms
- \*Spacious living area
- \*Gorgeous timber/granite Kitchen with appliances
- \*Modern stylish main bath
- \*Polished floors and air-conditioned throughout
- \*Low maintenance beautifully kept yard
- \*Rear lane access to Double Lock-Up electric garage and workshop
- \*Fully Integrated security systems throughout.

Please note that we are under instruction to sell this property by motivated vendors! Don't miss out on this quality offering.

3 📭 1 🔓 2 😭

**Price:** \$830,000

View: https://www.rre.com.au/545752

Michael Michos 0296672868