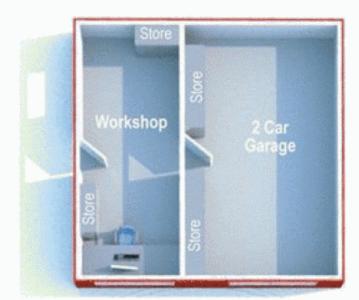

- \*3 Large bedrooms
- \*Spacious living area
- \*Gorgeous timber/granite Kitchen with appliances
- \*Modern stylish main bath
- \*Polished floors and air-conditioned throughout
- \*Low maintenance beautifully kept yard
- \*Rear lane access to Double Lock-Up electric garage and workshop
- \*Fully Integrated security systems throughout.