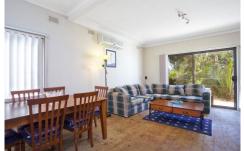

- \*3 Large Bedrooms
- \*Separate lounge and dining areas leading to front porch
- \*As new ceaserstone kitchen with quality appliances
- \*Tidy main bath
- \*Timber flooring and air conditioning.
- \*Rear Sunroom
- \*Low maintenance yard
- \*Lock-up Garage and carspace.