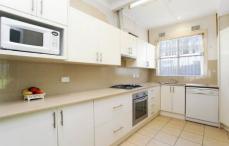

- \*3 Large Bedrooms
- \*Separate lounge and dining areas leading to front porch
- \*As new ceaserstone kitchen with quality appliances
- \*Tidy main bath
- \*Timber flooring and air conditioning.
- \*Rear Sunroom
- \*Low maintenance yard
- \*Lock-up Garage and carspace.