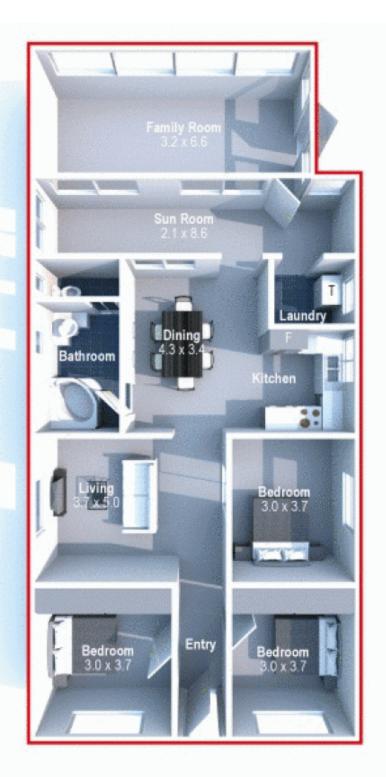

## 28 Hicks Avenue MASCOT NSW

RRE Properties is proud to present this affordable immaculately presented family home perched on an impressive plot of approximately 466sqm in what is one of Mascots finest residential streets. Features include:

- \*3 Large bedrooms
- \*Separate lounge and dining
- \*Well presented kitchen and main bath
- \*Extra large rear sunroom and entertainers family room
- \*Air conditioning
- \*Long side drive to carport
- \*Beautifully maintained large yard with undercover entertainers area and picturesque plantations and palms. Move straight in and enjoy or further enhance this home into your dream residence. Located conveniently close to parks, Mascot shopping centre and train station, Eastgardens Westfield and only 10 minutes to Sydney's CBD. A truly rare find offered for the first time in over 25