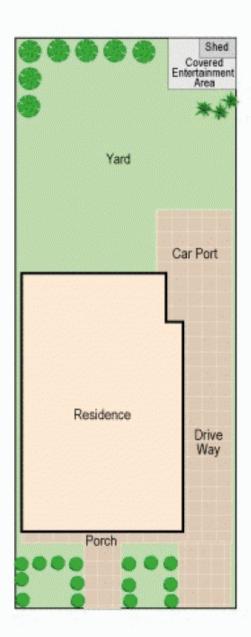

## 28 Hicks Avenue MASCOT NSW

RRE Properties is proud to present this affordable immaculately presented family home perched on an impressive plot of approximately 466sqm in what is one of Mascots finest residential streets. Features include:

- \*3 Large bedrooms
- \*Separate lounge and dining
- \*Well presented kitchen and main bath
- \*Extra large rear sunroom and entertainers family room
- \*Air conditioning
- \*Long side drive to carport
- \*Beautifully maintained large yard with undercover entertainers area and picturesque plantations and palms. Move straight in and enjoy or further enhance this home into your dream residence. Located conveniently close to parks, Mascot shopping centre and train station, Eastgardens Westfield and only 10 minutes to Sydney's CBD. A truly rare find offered for the first time in over 25