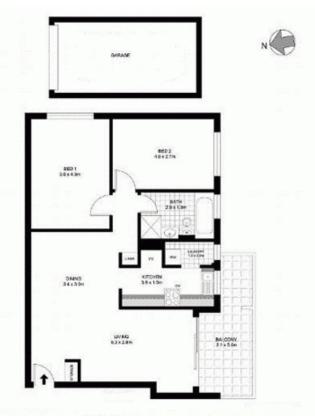

## 1/16 Evans Avenue EASTLAKES NSW

On offer, this extra large garden apartment perfectly located directly opposite Eastlakes shopping centre in what is one of Eastlakes premier buildings. Original and immaculate throughout this unit boasts an impressive layout and features include:

- \* 2 large bedrooms
- \*Separate lounge and dining
- \*Well presented Kitchen and main bath
- \*Internal laundry
- \*Extra large balcony
- \*Ultra rare Lock-Up Garage.

This unit is both affordable and convenient and presents a rare opportunity in the Eastlakes area.