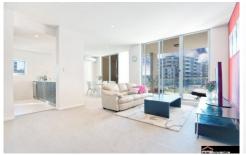

- \* 2 large bedrooms with built-ins
- \*Master bedroom en-suite, WIR and wrap around balcony
- \* Spacious open plan lounge and dining leading to entertainers' patio
- \* Stunning gas Caesar stone kitchen with stainless steel appliances and dishwasher
- \* Huge designer bathroom
- \* Internal laundry with dryer
- \*Air Conditioning throughout
- \*Extra large north facing patio with never to be built out aspect