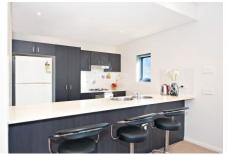

- \* 2 large bedrooms with built-ins
- \*Master bedroom en-suite, WIR and wrap around balcony
- \* Spacious open plan lounge and dining leading to entertainers' patio
- \* Stunning gas Caesar stone kitchen with stainless steel appliances and dishwasher
- \* Huge designer bathroom
- \* Internal laundry with dryer
- \*Air Conditioning throughout
- \*Extra large north facing patio with never to be built out aspect