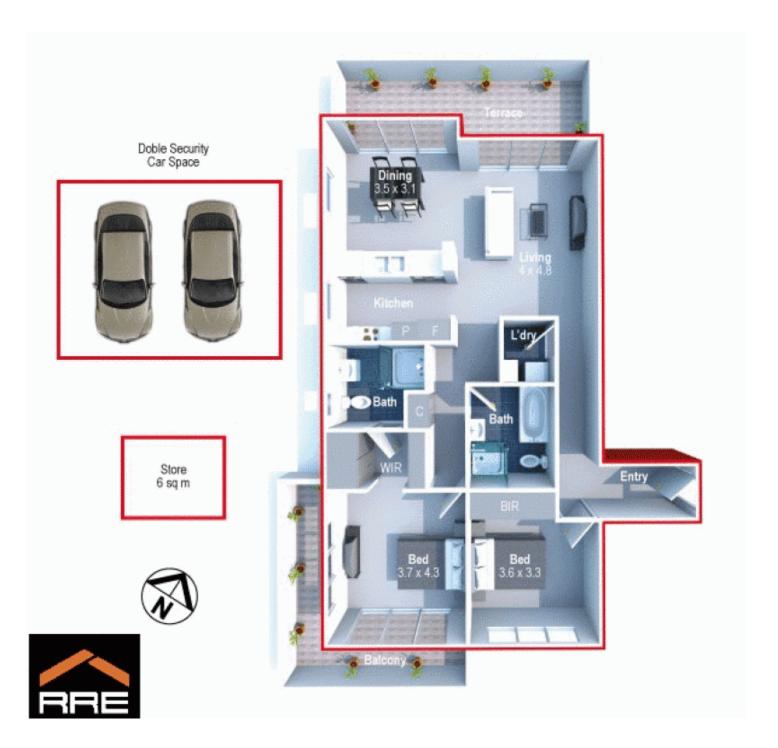

## 215/149-161 O'Riordan Street MASCOT NSW

This apartment certainly has the WOW factor! Contemporary, as new and boasting a perfect north aspect that ensures plenty of sunlight throughout. Located in the award winning "Pinnacle" building, this free flowing entertainers delight is sure to impress and is a stand out amongst modern apartment living. Features include:

- \* 2 large bedrooms with built-ins
- \*Master bedroom en-suite, WIR and wrap around balcony
- \* Spacious open plan lounge and dining leading to entertainers' patio
- \* Stunning gas Caesar stone kitchen with stainless steel appliances and dishwasher
- \* Huge designer bathroom
- \* Internal laundry with dryer
- \*Air Conditioning throughout
- \*Extra large north facing patio with never to be built out aspect

2 🕒 2 🔓 2 😭

**Price:** \$520,000

View: https://www.rre.com.au/545741

Michael Michos 0296672868