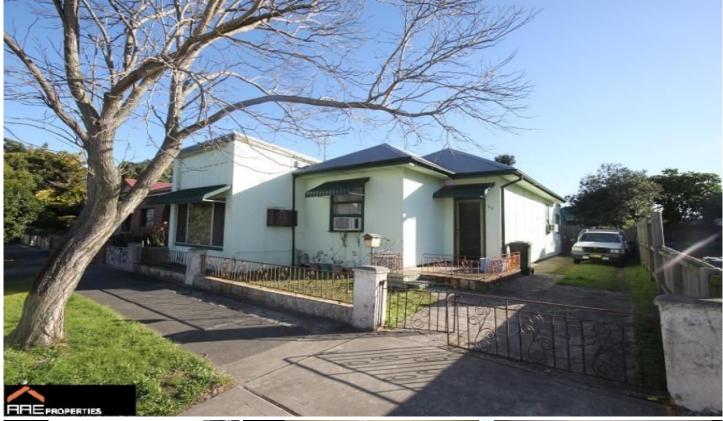

## 58 Wellington Street MASCOT NSW

This timber cottage is located in undoubtedly one of Mascot's premier whisper quiet family streets. Original and needing a little TLC, this property presents the perfect opportunity to knock down and build your dream family home or renovate and capitalize on this unbeatable location. Features:

- \*3 Bedrooms
- \*Original kitchen and bathroom
- \*Large backyard
- \*Side Driveway
- \*Land Approx : 12.19 x 32m : Total Approx 388 sqm. A great opportunity! Located close to all major amenities.

3 📭 1 🔓 1 😭