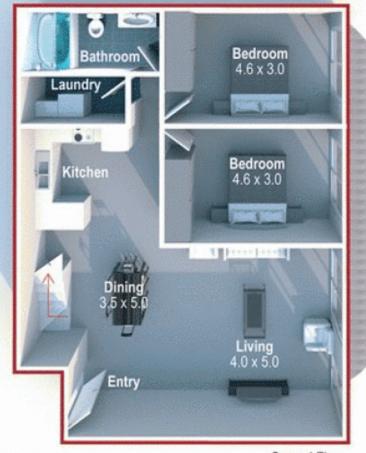

- \*3 large bedrooms with built-ins
- \*Upper level 55sqm huge master bedroom with walk-in robe and en-suite
- \*Spacious lounge and dining with freshly polished floors
- \*Modern granite kitchen and immaculate full main bathroom
- \*Internal laundry and air-conditioning
- \*Expansive balcony adjoining living and bedrooms with peacefull park outlook
- \*Extra security grills and flyscreens throughout
- \*Double security parking plus additional storage cage.