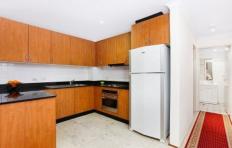

- \*3 large bedrooms with built-ins
- \*Upper level 55sqm huge master bedroom with walk-in robe and en-suite
- \*Spacious lounge and dining with freshly polished floors
- \*Modern granite kitchen and immaculate full main bathroom
- \*Internal laundry and air-conditioning
- \*Expansive balcony adjoining living and bedrooms with peacefull park outlook
- \*Extra security grills and flyscreens throughout
- \*Double security parking plus additional storage cage.