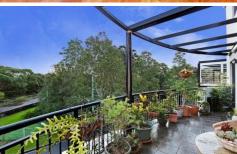

- \*3 large bedrooms with built-ins
- \*Upper level 55sqm huge master bedroom with walk-in robe and en-suite
- \*Spacious lounge and dining with freshly polished floors
- \*Modern granite kitchen and immaculate full main bathroom
- \*Internal laundry and air-conditioning
- \*Expansive balcony adjoining living and bedrooms with peacefull park outlook
- \*Extra security grills and flyscreens throughout
- \*Double security parking plus additional storage cage.