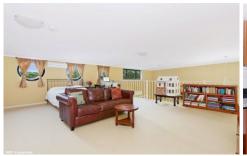

- \*3 large bedrooms with built-ins
- \*Upper level 55sqm huge master bedroom with walk-in robe and en-suite
- \*Spacious lounge and dining with freshly polished floors
- \*Modern granite kitchen and immaculate full main bathroom
- \*Internal laundry and air-conditioning
- \*Expansive balcony adjoining living and bedrooms with peacefull park outlook
- \*Extra security grills and flyscreens throughout
- \*Double security parking plus additional storage cage.