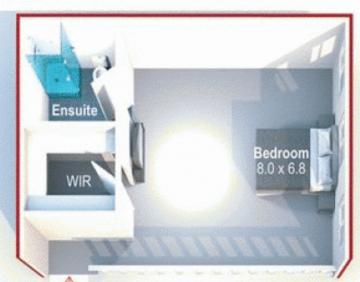

- \*3 large bedrooms with built-ins
- \*Upper level 55sqm huge master bedroom with walk-in robe and en-suite
- \*Spacious lounge and dining with freshly polished floors
- \*Modern granite kitchen and immaculate full main bathroom
- \*Internal laundry and air-conditioning
- \*Expansive balcony adjoining living and bedrooms with peacefull park outlook
- \*Extra security grills and flyscreens throughout
- \*Double security parking plus additional storage cage.