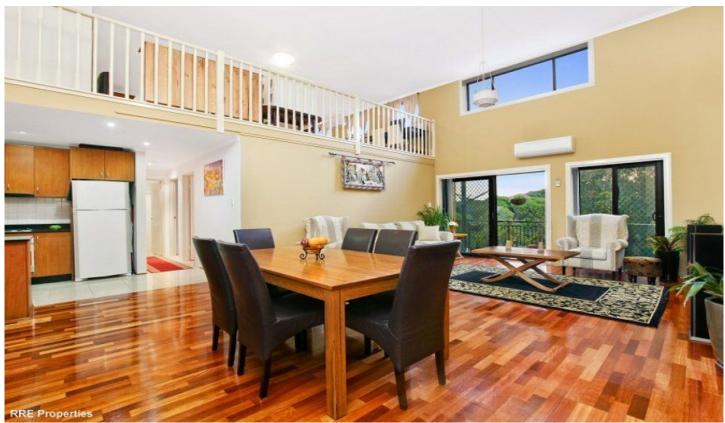

## 14/30-34 Folkestone Parade BOTANY NSW

This apartment certainly has the wow factor! Boasting the largest internal area in the entire complex of this modern building, this huge loft penthouse exudes the high ceiling space that only this style of unit can offer with an abundance of natural lighting and free flowing vistas throughout. Features include:

- \*3 large bedrooms with built-ins
- \*Upper level 55sqm huge master bedroom with walk-in robe and en-suite
- \*Spacious lounge and dining with freshly polished floors
- \*Modern granite kitchen and immaculate full main bathroom
- \*Internal laundry and air-conditioning
- \*Expansive balcony adjoining living and bedrooms with peacefull park outlook
- \*Extra security grills and flyscreens throughout
- \*Double security parking plus additional storage cage.